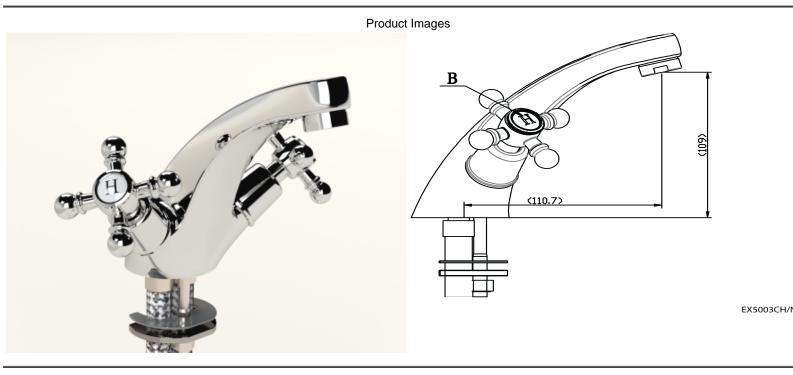

## Cobra Roma Original Basin Mixer Standard

| Range:                | Roma Original                                                                                                                                                                                                                                                                                                                                                                                                                                                                                                                                                                                                                                                                                                                                                                                                                                                                                                                                                                                                                |
|-----------------------|------------------------------------------------------------------------------------------------------------------------------------------------------------------------------------------------------------------------------------------------------------------------------------------------------------------------------------------------------------------------------------------------------------------------------------------------------------------------------------------------------------------------------------------------------------------------------------------------------------------------------------------------------------------------------------------------------------------------------------------------------------------------------------------------------------------------------------------------------------------------------------------------------------------------------------------------------------------------------------------------------------------------------|
| Description:          | Cobra Roma Original Chrome plated, fixed spout, basin mixer. The original classical design. 2 X 1/2" BSP female iron connection ends. Made with de-<br>zincification resistant brass for increased durability.With Cobra EasySwitch technology enabling your handle to be replaced by one of a different Cobra Original design. Cobra Genuine spare parts available. Cobra TeamAssist service team on call. Includes a 20 year LIXIL Africa warranty. Care & Maintenace - Ensure your product does not come into contact with any lubricants during installation. Chrome plated, matte black and any colour finshes should be wiped with warm soapy water and a soft cloth or sponge. Rinse, then dry and buff with a dry soft cloth. Under no circumstances must any detergents containing hydrochloric acids or abrasives including cream cleansers be used. Do not use abrasive cleaning materials such as scourers. Should your product have an aerator at the water outlet, it should be checked and cleaned regularly. |
| Product Code:         | EX5003CH/NV                                                                                                                                                                                                                                                                                                                                                                                                                                                                                                                                                                                                                                                                                                                                                                                                                                                                                                                                                                                                                  |
| ERP Code:             | FBN2D1RO-0GP02                                                                                                                                                                                                                                                                                                                                                                                                                                                                                                                                                                                                                                                                                                                                                                                                                                                                                                                                                                                                               |
| Barcode:              | 6002194061717                                                                                                                                                                                                                                                                                                                                                                                                                                                                                                                                                                                                                                                                                                                                                                                                                                                                                                                                                                                                                |
| Product<br>Features:  | Cobra TeamAssist, Cobra Genuine, Cobra EasySwitch, DZR Brass, 20 Year<br>Warranty, JaswicApproved, Original                                                                                                                                                                                                                                                                                                                                                                                                                                                                                                                                                                                                                                                                                                                                                                                                                                                                                                                  |
| Dimensions:           | (l) 185mm x (w) 175mm x (h) 155mm                                                                                                                                                                                                                                                                                                                                                                                                                                                                                                                                                                                                                                                                                                                                                                                                                                                                                                                                                                                            |
| Package Weight: 1.567 |                                                                                                                                                                                                                                                                                                                                                                                                                                                                                                                                                                                                                                                                                                                                                                                                                                                                                                                                                                                                                              |