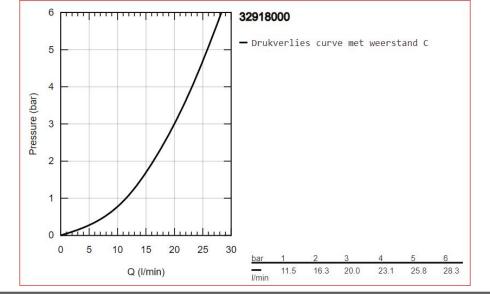

maximum flow rate (at 3 bar): 10.5 l/min, optional temperature limiter (46 308

000)

**Product Code:** G-32918000 **ERP Code:** G-32918000

4005176230967

Features:

CAD3D:

Barcode: **Product** 

**Dimensions:** (I) 558mm x (w) 193mm x (h) 87mm