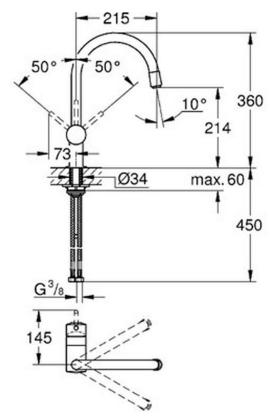

## Grohe Minta Single-lever sink mixer 1/2

Range: Minta

**Description:** GROHE Minta kitchen tap - C-shaped swivel spout and convenient pull-down

GROHE SilkMove, 20 Year Warranty, GROHE Long-Life finish

spray head - monobloc installation, GROHE Long-Life finish, GROHE SilkMove 46 mm ceramic cartridge, pull out mousseur spout, adjustable flow rate limiter, swivel tubular spout, integrated non-return valve, protected against backflow, flexible connection hoses, rapid installation system,

maximum flow rate (at 3 bar): 10.5 l/min, optional temperature limiter (46 308

000)

**Product Code:** G-32918000 **ERP Code:** G-32918000

4005176230967

Features:

CAD3D:

Barcode: **Product** 

**Dimensions:** (I) 558mm x (w) 193mm x (h) 87mm