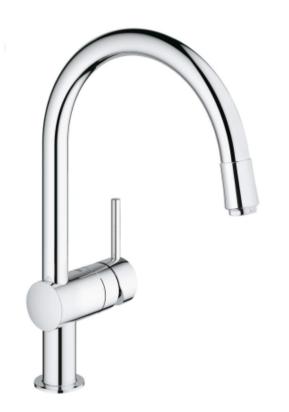

## Grohe Minta Single-lever sink mixer 1/2

Range: Minta

**Description:** GROHE Minta kitchen tap - C-shaped swivel spout and convenient pull-down

GROHE SilkMove, 20 Year Warranty, GROHE Long-Life finish

spray head - monobloc installation, GROHE Long-Life finish, GROHE SilkMove 46 mm ceramic cartridge, pull out mousseur spout, adjustable flow rate limiter, swivel tubular spout, integrated non-return valve, protected against backflow, flexible connection hoses, rapid installation system,