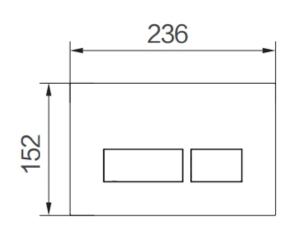

enace - Ensure your product does not come into contact with any lubricants during installation. Chrome plated, matte black and any colour finshes should be wiped with warm soapy water and a soft cloth or

sponge. Rinse, then dry and buff with a dry soft cloth. Under no circumstances must any detergents containing hydrochloric acids or abrasives including cream cleansers be used. Do not use abrasive cleaning materials such as scourers. Should your product have an aerator at the water

outlet, it should be checked and cleaned regularly.

Product Code: CC-PLATE-RECT/WHT

**ERP Code:** 1072850200 **Barcode:** 6002194158820

Cobra TeamAssist, 3 Year Warranty, 2 years on coating

Product Features:

**Dimensions:** (I) 365mm x (w) 270mm x (h) 280mm

Package Weight: 0.45

## **Product Images**







MOT







Cobra TeamAssist

2 years on coating

3 Year Warranty