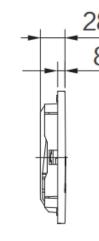

ace - Ensure your product does not come into contact with any lubricants during installation. Chrome plated, matte black and any colour finshes should be wiped with warm soapy water and a soft cloth or

sponge. Rinse, then dry and buff with a dry soft cloth. Under no circumstances must any detergents containing hydrochloric acids or abrasives including cream cleansers be used. Do not use abrasive cleaning materials such as scourers. Should your product have an aerator at the water

outlet, it should be checked and cleaned regularly.

Product Code: CC-PLATE-RECT/WHT

**ERP Code:** 1072850200 **Barcode:** 6002194158820

Cobra TeamAssist, 3 Year Warranty, 2 years on coating

Product Features:

**Dimensions:** (I) 365mm x (w) 270mm x (h) 280mm

Package Weight: 0.45

## **Product Images**







MOT







Cobra TeamAssist

2 years on coating

3 Year Warranty