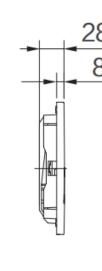

nace - Ensure your product does not come into contact with any lubricants during installation. Chrome plated, matte black and any colour finshes should be wiped with warm soapy water and a soft cloth or

sponge. Rinse, then dry and buff with a dry soft cloth. Under no circumstances must any detergents containing hydrochloric acids or abrasives including cream cleansers be used. Do not use abrasive cleaning materials such as scourers. Should your product have an aerator at the water

outlet, it should be checked and cleaned regularly.

Product Code: CC-PLATE-RECT/BG

**ERP Code:** 107282GN00 **Barcode:** 6002194158790

Product Cobra TeamAssist, 3 Year Warranty, 3 Years on coating

Features:

**Dimensions:** (I) 365mm x (w) 270mm x (h) 280mm

Package Weight: 0.45

## **Product Images**







МОТ





Cobra TeamAssist

3 Year Warranty