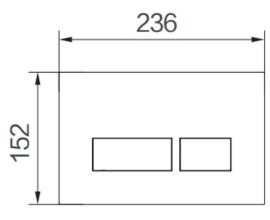

tenace - Ensure your product does not come into contact with any lubricants during installation. Chrome plated, matte black and any colour finshes should be wiped with warm soapy water and a soft cloth or

sponge. Rinse, then dry and buff with a dry soft cloth. Under no circumstances must any detergents containing hydrochloric acids or abrasives including cream cleansers be used. Do not use abrasive cleaning materials such as scourers. Should your product have an aerator at the water

outlet, it should be checked and cleaned regularly.

Product Code: CC-PLATE-RECT/BG

**ERP Code:** 107282GN00 **Barcode:** 6002194158790

Product Cobra TeamAssist, 3 Year Warranty, 3 Years on coating

Features:

**Dimensions:** (I) 365mm x (w) 270mm x (h) 280mm

Package Weight: 0.45

## **Product Images**







МОТ





Cobra TeamAssist

3 Year Warranty