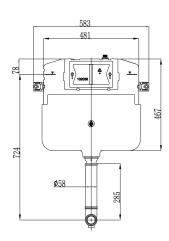

Features:

(I) 500mm x (w) 85mm x (h) 1095mm **Dimensions:** 

Package Weight: 8.3