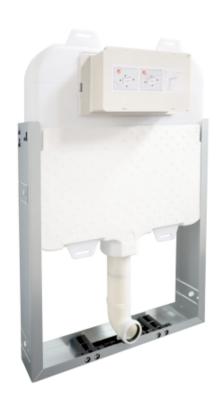

## **Cobra Cobra Cistern Concealed**

Range: Cobra

**Description:** Thin cistern design((85mm in total)?For front actuation?For solid wall

> installtion? For wall-hung toilet, fasten distance 180/230mm? Covered by foam, the surface of the concealed cistern is prevented from condensation;

Flush volume adjustable: 6/3L,4.5/3L,4/2L. Includes DZR brass angle valve

CC-CISTERN/WH **Product Code:** 

1000600200 **ERP Code:** Barcode: 6002194062547

**Product** Cobra TeamAssist, Cobra Genuine, 5 Year Warranty, JaswicApproved

Features:

(I) 500mm x (w) 85mm x (h) 1095mm **Dimensions:** 

Package Weight: 8.3