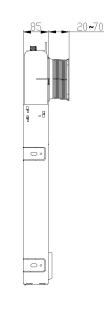

## **Cobra Concealed Cistern-Wall Hung**

Range: Cobra

**Description:** Thin cistern design (85mm in total)?For front actuation?For solid wall

installtion? For wall-hung toilet, fasten distance 180/230mm? Covered by foam, to prevent condensation forming on the tank; Flush volume adjustable: 6/3L,4.5/3L,4/2L. Includes DZR brass angle valve, straight

outlet connector

Product Code: CC-CISTERN/WH/SC

**ERP Code:** 1072299990 **Barcode:** 6002194158776

Product Cobra TeamAssist, 5 Year Warranty, JaswicApproved

Features:

**Dimensions:** (I) 950mm x (w) 575mm x (h) 150mm