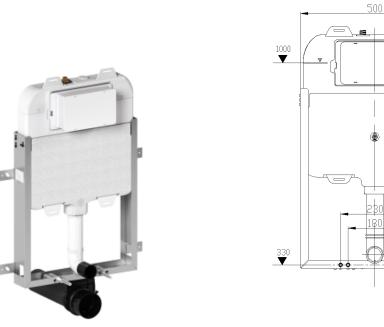

## **Cobra Concealed Cistern-Wall Hung**

Range: Cobra

**Description:** Thin cistern design (85mm in total)?For front actuation?For solid wall

installtion? For wall-hung toilet, fasten distance 180/230mm? Covered by foam, to prevent condensation forming on the tank; Flush volume adjustable: 6/3L,4.5/3L,4/2L. Includes DZR brass angle valve, straight

outlet connector

Product Code: CC-CISTERN/WH/SC

**ERP Code:** 1072299990 **Barcode:** 6002194158776

Product Cobra TeamAssist, 5 Year Warranty, JaswicApproved

Features:

**Dimensions:** (I) 950mm x (w) 575mm x (h) 150mm