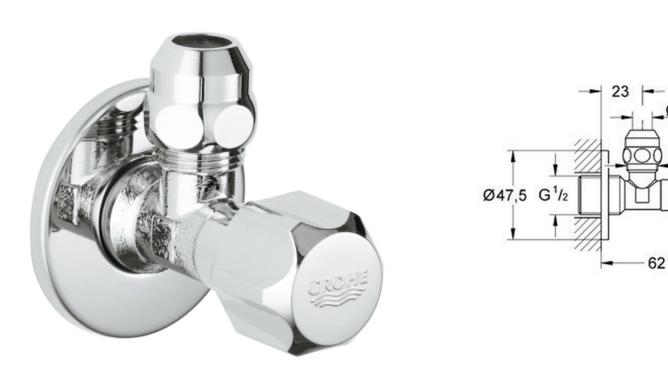

## Grohe Grohe Universal angle valve 1/2

| Range:               | Grohe                                                                                                                                                           |
|----------------------|-----------------------------------------------------------------------------------------------------------------------------------------------------------------|
| Description:         | with compression coupling 3/8 for copper pipe Ø 10 mm plastic handle<br>marking: neutral screw escutcheon, metal GROHE Long-Life finish sales unit<br>10 pieces |
| Product Code:        | G-2201700M                                                                                                                                                      |
| ERP Code:            | G-2201700M                                                                                                                                                      |
| Barcode:             | 4005176940613                                                                                                                                                   |
| Product<br>Features: | 2 Year Warranty, GROHE Long-Life finish                                                                                                                         |
| Dimensions:          | (l) 290mm x (w) 190mm x (h) 60mm                                                                                                                                |
| Package Weight:      | 1.2                                                                                                                                                             |
| CAD3D:               | Download                                                                                                                                                        |

Ø10,5

G<sup>3</sup>/8

Product Images

2 Year Warranty

GROHE Long-Life finish