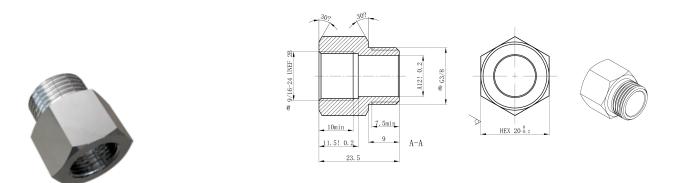

## Cobra Cobra Angle Valve Adaptor

| Range:               | Cobra                                                                                                                                                                                                                                                                                                                                                                                                            |
|----------------------|------------------------------------------------------------------------------------------------------------------------------------------------------------------------------------------------------------------------------------------------------------------------------------------------------------------------------------------------------------------------------------------------------------------|
| Description:         | Adaptor allowing for an angle valve with a 9/16-24 UNEF connection to connect to a Cobra single lever basin or sink mixer manufactured with G3/8 flexible connectors. For South American installations. Manufactured with Cobra DefenZR durable dezincification-resistant brass. Plated with Cobra PureShine chrome plating for long-lasting shine. Access to Cobra TeamAssist technical team. 20-year warranty. |
| Product Code:        | C-AV/ADAP9/16F-3/8M                                                                                                                                                                                                                                                                                                                                                                                              |
| ERP Code:            | 1034090000                                                                                                                                                                                                                                                                                                                                                                                                       |
| Barcode:             | 6002194156703                                                                                                                                                                                                                                                                                                                                                                                                    |
| Product<br>Features: | Cobra PureShine, DZR Brass, TeamAssist, 20 Years                                                                                                                                                                                                                                                                                                                                                                 |
| Dimensions:          | (l) 40mm x (w) 40mm x (h) 40mm                                                                                                                                                                                                                                                                                                                                                                                   |
| Package Weight       | : 0.037                                                                                                                                                                                                                                                                                                                                                                                                          |