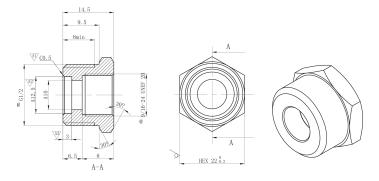

## Cobra Cobra Angle Valve Adaptor

| Range:               | Cobra                                                                                                                                                                                                                                                                                                                                                                                                            |
|----------------------|------------------------------------------------------------------------------------------------------------------------------------------------------------------------------------------------------------------------------------------------------------------------------------------------------------------------------------------------------------------------------------------------------------------|
| Description:         | Adaptor allowing for an angle valve with a 9/16-24 UNEF connection to connect to a Cobra single lever basin or sink mixer manufactured with G1/2 flexible connectors. For South American installations. Manufactured with Cobra DefenZR durable dezincification-resistant brass. Plated with Cobra PureShine chrome plating for long-lasting shine. Access to Cobra TeamAssist technical team. 20-year warranty. |
| Product Code:        | C-AV/ADAP9/16F-1/2M                                                                                                                                                                                                                                                                                                                                                                                              |
| ERP Code:            | 1034080000                                                                                                                                                                                                                                                                                                                                                                                                       |
| Barcode:             | 6002194156697                                                                                                                                                                                                                                                                                                                                                                                                    |
| Product<br>Features: | Cobra PureShine, DZR Brass, TeamAssist, 20 Years                                                                                                                                                                                                                                                                                                                                                                 |
| Dimensions:          | (l) 40mm x (w) 40mm x (h) 40mm                                                                                                                                                                                                                                                                                                                                                                                   |
| Package Weight       | : 0.033                                                                                                                                                                                                                                                                                                                                                                                                          |