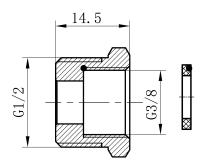

## **Cobra Cobra Angle Valve Adaptor**

Range: Cobra

**Description:** Adaptor allowing for an angle valve with a G3/8 connection to connect to a

Cobra single lever basin or sink mixer manufactured with G1/2 flexible connectors. For African installations. Manufactured with Cobra DefenZR durable dezincification-resistant brass. Plated with Cobra PureShine chrome plating for long-lasting shine. Access to Cobra TeamAssist

technical team. 20-year warranty

Product Code: C-AV/ADAP3/8F-1/2M

**ERP Code:** 1034070000 **Barcode:** 6002194156680

Cobra PureShine, DZR Brass, TeamAssist, 20 Years

Product Features:

**Dimensions:** (I) 40mm x (w) 40mm x (h) 40mm