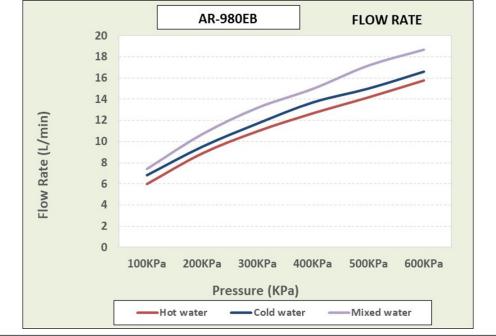

scourers. Should your product have an aerator at the water outlet, it should

be checked and cleaned regularly.

**Product Code:** AR-980EB **ERP Code:** 101043K000 Barcode: 6002194152750

**Product** Cobra FeatherTouch, Cobra TeamAssist, DZR Brass, 20 Year Warranty,