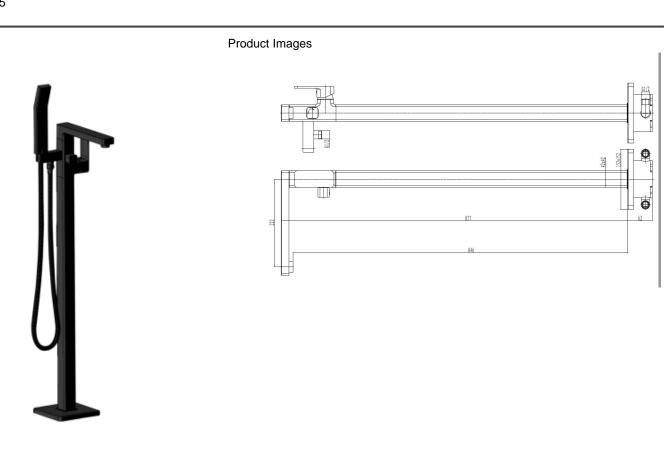

## Cobra Arrive Matte Black Freestanding Bath Mixer

Range: Arrive Matte Black

**Description:** Arrive single lever freestanding bath mixer with installation base. Sold with

shower hose and hand shower. Manufactured with dezincification resistant (DZR) brass. Matte black items are coated using a plastic powder coating process. With FeatherTouch ceramic disc cartridge. Access to TeamAssist - award-winning technical service team. Carries a 20 year warranty on mixer functionality and 2 year warranty on the matte black coating. Care & Maintenace - Ensure your product does not come into contact with any lubricants during installation. Chrome plated, matte black and any colour finshes should be wiped with warm soapy water and a soft cloth or sponge. Rinse, then dry and buff with a dry soft cloth. Under no circumstances must any detergents containing hydrochloric acids or abrasives including cream cleansers be used. Do not use abrasive cleaning materials such as

Features: New Arrive Ebony, 2 years on coating (I) 1000mm x (w) 315mm x (h) 205mm **Dimensions:** 

Package Weight: 8.85

MOT

Cobra TeamAssist

DZR Brass

Cobra FeatherTouch 20 Year Warranty

2 years on coating