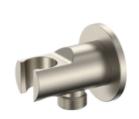

## Cobra Seine Brushed Nickel Shower Outlet Round

Range: Seine Brushed Nickel

**Description:** Wall mounted hand shower outlet and holder. 1/2" BSP Male iron connection

end. Items are coated using a physical vapour deposition (PVD) process. Carries a 5 year warranty on functionality, 2 year warranty on brushed nickel coating. Care & Maintenace - Ensure your product does not come into contact with any lubricants during installation. Chrome plated, matte black and any colour finshes should be wiped with warm soapy water and a soft cloth or

**Dimensions:** (I) 125mm x (w) 65mm x (h) 70mm

Package Weight: 0.399