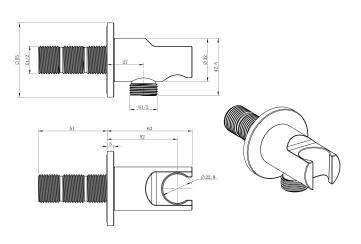

nsure your product does not come into contact with any lubricants during installation. Chrome plated, matte black and any colour finshes should be wiped with warm soapy water and a soft cloth or

sponge. Rinse, then dry and buff with a dry soft cloth. Under no circumstances must any detergents containing hydrochloric acids or abrasives including cream cleansers be used. Do not use abrasive cleaning materials such as scourers. Should your product have an aerator at the water

outlet, it should be checked and cleaned regularly.

 Product Code:
 AP-RND-BN

 ERP Code:
 101148EN00

 Barcode:
 6002194153108

Cobra TeamAssist, 5 Year Warranty, 2 years on coating, New Seine Colours

Product Features:

**Dimensions:** (I) 125mm x (w) 65mm x (h) 70mm

Package Weight: 0.399

## **Product Images**







Cobra TeamAssist 5 Y



MOT

5 Year Warranty



2 years on coating