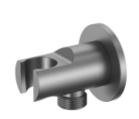

## **Cobra Seine Brushed Gun Grey Shower Outlet Round**

Range: Seine Brushed Gun Grey

**Description:** Wall mounted hand shower outlet and holder. 1/2" BSP Male iron connection

end. Items are coated using a physical vapour deposition (PVD) process. Carries a 5 year warranty on functionality, 2 year warranty on brushed gun grey coating. Care & Maintenace - Ensure your product does not come into contact with any lubricants during installation. Chrome plated, matte black and any colour finshes should be wiped with warm soapy water and a soft cloth or

outlet, it should be checked and cleaned regularly.

 Product Code:
 AP-RND-BGG

 ERP Code:
 1011492660

 Barcode:
 6002194153115

Cobra TeamAssist, 5 Year Warranty, 2 years on coating, New Seine Colours

Features:

**Product** 

**Dimensions:** (I) 125mm x (w) 65mm x (h) 70mm

Package Weight: 0.399