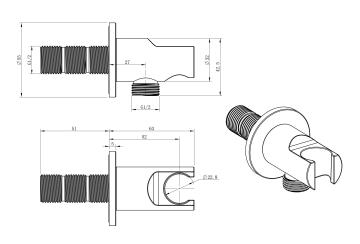

**Product** 

**Dimensions:** (I) 125mm x (w) 65mm x (h) 70mm

Package Weight: 0.399