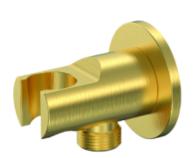

## **Cobra Seine Brushed Gold Shower Outlet Round**

| Range:                | Seine Brushed Gold                                                                                                                                                                                                                                                                                                                                                                                                                                                                                                                                                                                                                                                                                                                                                                                                                          |
|-----------------------|---------------------------------------------------------------------------------------------------------------------------------------------------------------------------------------------------------------------------------------------------------------------------------------------------------------------------------------------------------------------------------------------------------------------------------------------------------------------------------------------------------------------------------------------------------------------------------------------------------------------------------------------------------------------------------------------------------------------------------------------------------------------------------------------------------------------------------------------|
| Description:          | Wall mounted hand shower outlet and holder. 1/2" BSP Male iron connection<br>end. Items are coated using a physical vapour deposition (PVD) process.<br>Carries a 5 year warranty on functionality, 2 year warranty on brushed gold<br>coating. Care & Maintenace - Ensure your product does not come into contact<br>with any lubricants during installation. Chrome plated, matte black and any<br>colour finshes should be wiped with warm soapy water and a soft cloth or<br>sponge. Rinse, then dry and buff with a dry soft cloth. Under no<br>circumstances must any detergents containing hydrochloric acids or<br>abrasives including cream cleansers be used. Do not use abrasive cleaning<br>materials such as scourers. Should your product have an aerator at the water<br>outlet, it should be checked and cleaned regularly. |
| Product Code:         | AP-RND-BG                                                                                                                                                                                                                                                                                                                                                                                                                                                                                                                                                                                                                                                                                                                                                                                                                                   |
| ERP Code:             | 101147GN00                                                                                                                                                                                                                                                                                                                                                                                                                                                                                                                                                                                                                                                                                                                                                                                                                                  |
| Barcode:              | 6002194153092                                                                                                                                                                                                                                                                                                                                                                                                                                                                                                                                                                                                                                                                                                                                                                                                                               |
| Product<br>Features:  | Cobra TeamAssist, 5 Year Warranty, 2 years on coating, New Seine Colours                                                                                                                                                                                                                                                                                                                                                                                                                                                                                                                                                                                                                                                                                                                                                                    |
| Dimensions:           | (I) 125mm x (w) 65mm x (h) 70mm                                                                                                                                                                                                                                                                                                                                                                                                                                                                                                                                                                                                                                                                                                                                                                                                             |
| Package Weight: 0.399 |                                                                                                                                                                                                                                                                                                                                                                                                                                                                                                                                                                                                                                                                                                                                                                                                                                             |