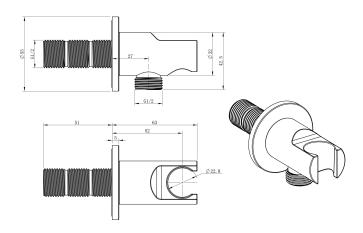

## **Cobra Seine Brushed Gold Shower Outlet Round**

| Range:                | Seine Brushed Gold                                                                                                                                                                                                                                                                                                                                                                                                                                                                                                                                                                                                                                                                                                                                                                                                                          |
|-----------------------|---------------------------------------------------------------------------------------------------------------------------------------------------------------------------------------------------------------------------------------------------------------------------------------------------------------------------------------------------------------------------------------------------------------------------------------------------------------------------------------------------------------------------------------------------------------------------------------------------------------------------------------------------------------------------------------------------------------------------------------------------------------------------------------------------------------------------------------------|
| Description:          | Wall mounted hand shower outlet and holder. 1/2" BSP Male iron connection<br>end. Items are coated using a physical vapour deposition (PVD) process.<br>Carries a 5 year warranty on functionality, 2 year warranty on brushed gold<br>coating. Care & Maintenace - Ensure your product does not come into contact<br>with any lubricants during installation. Chrome plated, matte black and any<br>colour finshes should be wiped with warm soapy water and a soft cloth or<br>sponge. Rinse, then dry and buff with a dry soft cloth. Under no<br>circumstances must any detergents containing hydrochloric acids or<br>abrasives including cream cleansers be used. Do not use abrasive cleaning<br>materials such as scourers. Should your product have an aerator at the water<br>outlet, it should be checked and cleaned regularly. |
| Product Code:         | AP-RND-BG                                                                                                                                                                                                                                                                                                                                                                                                                                                                                                                                                                                                                                                                                                                                                                                                                                   |
| ERP Code:             | 101147GN00                                                                                                                                                                                                                                                                                                                                                                                                                                                                                                                                                                                                                                                                                                                                                                                                                                  |
| Barcode:              | 6002194153092                                                                                                                                                                                                                                                                                                                                                                                                                                                                                                                                                                                                                                                                                                                                                                                                                               |
| Product<br>Features:  | Cobra TeamAssist, 5 Year Warranty, 2 years on coating, New Seine Colours                                                                                                                                                                                                                                                                                                                                                                                                                                                                                                                                                                                                                                                                                                                                                                    |
| Dimensions:           | (I) 125mm x (w) 65mm x (h) 70mm                                                                                                                                                                                                                                                                                                                                                                                                                                                                                                                                                                                                                                                                                                                                                                                                             |
| Package Weight: 0.399 |                                                                                                                                                                                                                                                                                                                                                                                                                                                                                                                                                                                                                                                                                                                                                                                                                                             |