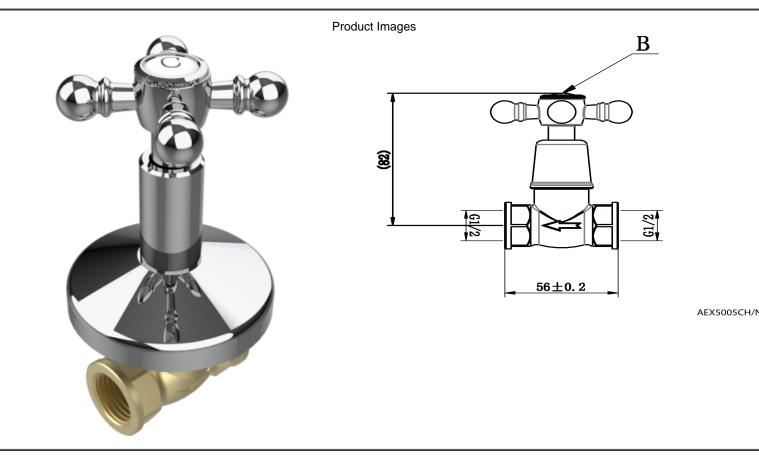

## Cobra Roma Original Stop Tap Concealed Female 15mm

| Range:                | Roma Original                                                                                                                                                                                                                                                                                                                                                                                                                                                                                                                                                                                                                                                                                                                                                                                                                                                                                                                                                                                                                                                                                         |
|-----------------------|-------------------------------------------------------------------------------------------------------------------------------------------------------------------------------------------------------------------------------------------------------------------------------------------------------------------------------------------------------------------------------------------------------------------------------------------------------------------------------------------------------------------------------------------------------------------------------------------------------------------------------------------------------------------------------------------------------------------------------------------------------------------------------------------------------------------------------------------------------------------------------------------------------------------------------------------------------------------------------------------------------------------------------------------------------------------------------------------------------|
| Description:          | Cobra Roma Original Chrome plated underwall stop tap including hot & cold<br>indices & flange. The original classical handle design. 2 X 1/2" BSP female<br>iron connection ends. Made with de-zincification resistant brass for increased<br>durability.With Cobra EasySwitch technology enabling your handle to be<br>replaced by one of a different Cobra Original design. Cobra Genuine spare<br>parts available. Cobra TeamAssist service team on call. Includes a 20 year<br>LIXIL Africa warranty. Care & Maintenace - Ensure your product does not<br>come into contact with any lubricants during installation. Chrome plated,<br>matte black and any colour finshes should be wiped with warm soapy water<br>and a soft cloth or sponge. Rinse, then dry and buff with a dry soft cloth.<br>Under no circumstances must any detergents containing hydrochloric acids or<br>abrasives including cream cleansers be used. Do not use abrasive cleaning<br>materials such as scourers. Should your product have an aerator at the water<br>outlet, it should be checked and cleaned regularly. |
| Product Code:         | AEX5005CH/NV                                                                                                                                                                                                                                                                                                                                                                                                                                                                                                                                                                                                                                                                                                                                                                                                                                                                                                                                                                                                                                                                                          |
| ERP Code:             | FSTAF1RO-0GP02                                                                                                                                                                                                                                                                                                                                                                                                                                                                                                                                                                                                                                                                                                                                                                                                                                                                                                                                                                                                                                                                                        |
| Barcode:              | 6002194061892                                                                                                                                                                                                                                                                                                                                                                                                                                                                                                                                                                                                                                                                                                                                                                                                                                                                                                                                                                                                                                                                                         |
| Product<br>Features:  | Cobra TeamAssist, Cobra Genuine, Cobra EasySwitch, DZR Brass, 20 Year<br>Warranty, JaswicApproved, Original                                                                                                                                                                                                                                                                                                                                                                                                                                                                                                                                                                                                                                                                                                                                                                                                                                                                                                                                                                                           |
| Dimensions:           | (I) 170mm x (w) 90mm x (h) 85mm                                                                                                                                                                                                                                                                                                                                                                                                                                                                                                                                                                                                                                                                                                                                                                                                                                                                                                                                                                                                                                                                       |
| Package Weight: 0.422 |                                                                                                                                                                                                                                                                                                                                                                                                                                                                                                                                                                                                                                                                                                                                                                                                                                                                                                                                                                                                                                                                                                       |