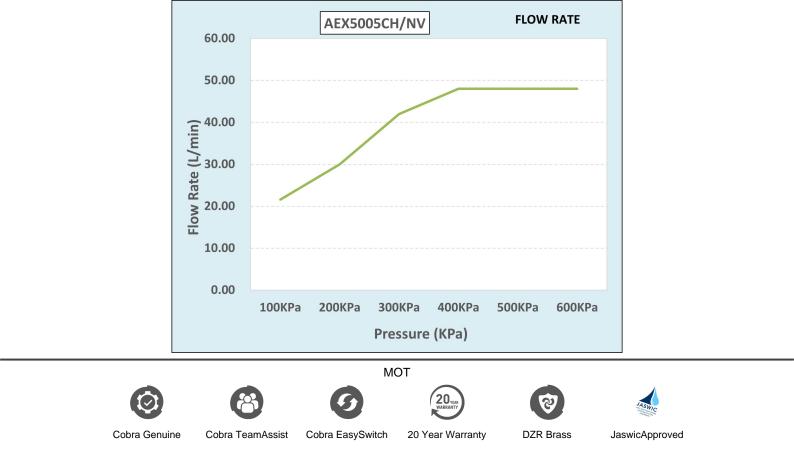

|





Flow Chart