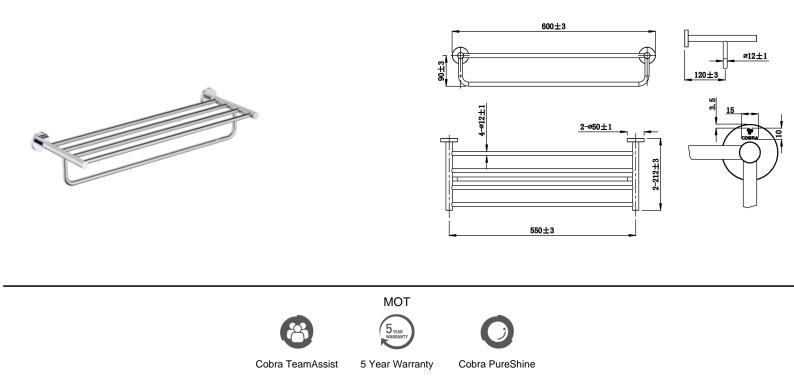

## **Cobra Cobra Towel Shelf**

| Range:               | Cobra                                                                                                                                                                                                                                                                                                                                                                                                                                                                                                                                                                                                                                                                                    |
|----------------------|------------------------------------------------------------------------------------------------------------------------------------------------------------------------------------------------------------------------------------------------------------------------------------------------------------------------------------------------------------------------------------------------------------------------------------------------------------------------------------------------------------------------------------------------------------------------------------------------------------------------------------------------------------------------------------------|
| Description:         | Towel shelf made with stainless steel and chrome plated. 600mm. Includes:<br>mounting screws Care & Maintenace - Ensure your product does not come<br>into contact with any lubricants during installation. Chrome plated, matte black<br>and any colour finshes should be wiped with warm soapy water and a soft<br>cloth or sponge. Rinse, then dry and buff with a dry soft cloth. Under no<br>circumstances must any detergents containing hydrochloric acids or<br>abrasives including cream cleansers be used. Do not use abrasive cleaning<br>materials such as scourers. Should your product have an aerator at the water<br>outlet, it should be checked and cleaned regularly. |
| Product Code:        | AC-TSHELF-CP                                                                                                                                                                                                                                                                                                                                                                                                                                                                                                                                                                                                                                                                             |
| ERP Code:            | 1059730000                                                                                                                                                                                                                                                                                                                                                                                                                                                                                                                                                                                                                                                                               |
| Barcode:             | 6002194158370                                                                                                                                                                                                                                                                                                                                                                                                                                                                                                                                                                                                                                                                            |
| Product<br>Features: | Cobra PureShine, Cobra TeamAssist, 5 Year Warranty                                                                                                                                                                                                                                                                                                                                                                                                                                                                                                                                                                                                                                       |
| Dimensions:          | (l) 120mm x (w) 225mm x (h) 617mm                                                                                                                                                                                                                                                                                                                                                                                                                                                                                                                                                                                                                                                        |
| Package Weight       | : 1.1                                                                                                                                                                                                                                                                                                                                                                                                                                                                                                                                                                                                                                                                                    |