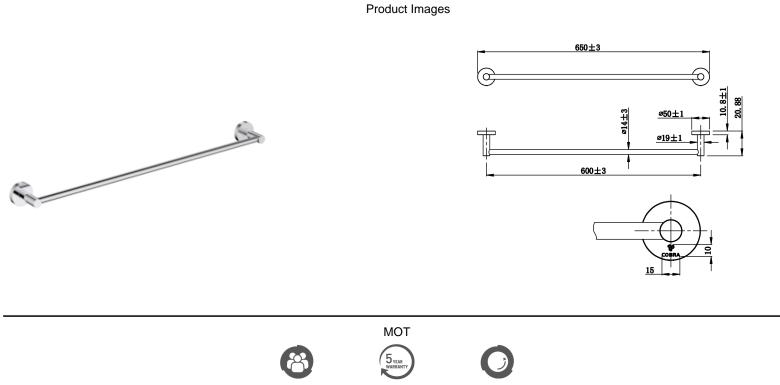

## Cobra Cobra Single Towel Rail

| Range:               | Cobra                                                                                                                                                                                                                                                                                                                                                                                                                                                                                                                                                                                                                                                                                          |
|----------------------|------------------------------------------------------------------------------------------------------------------------------------------------------------------------------------------------------------------------------------------------------------------------------------------------------------------------------------------------------------------------------------------------------------------------------------------------------------------------------------------------------------------------------------------------------------------------------------------------------------------------------------------------------------------------------------------------|
| Description:         | Single towel rail made with stainless steel and chrome plated, 600mm.<br>Includes: mounting screws Care & Maintenace - Ensure your product does<br>not come into contact with any lubricants during installation. Chrome plated,<br>matte black and any colour finshes should be wiped with warm soapy water<br>and a soft cloth or sponge. Rinse, then dry and buff with a dry soft cloth.<br>Under no circumstances must any detergents containing hydrochloric acids or<br>abrasives including cream cleansers be used. Do not use abrasive cleaning<br>materials such as scourers. Should your product have an aerator at the water<br>outlet, it should be checked and cleaned regularly. |
| Product Code:        | AC-TR-CP                                                                                                                                                                                                                                                                                                                                                                                                                                                                                                                                                                                                                                                                                       |
| ERP Code:            | 1059710000                                                                                                                                                                                                                                                                                                                                                                                                                                                                                                                                                                                                                                                                                     |
| Barcode:             | 6002194158356                                                                                                                                                                                                                                                                                                                                                                                                                                                                                                                                                                                                                                                                                  |
| Product<br>Features: | Cobra PureShine, Cobra TeamAssist, 5 Year Warranty                                                                                                                                                                                                                                                                                                                                                                                                                                                                                                                                                                                                                                             |
| Dimensions:          | (l) 60mm x (w) 80mm x (h) 665mm                                                                                                                                                                                                                                                                                                                                                                                                                                                                                                                                                                                                                                                                |
| Package Weight       | : 0.58                                                                                                                                                                                                                                                                                                                                                                                                                                                                                                                                                                                                                                                                                         |