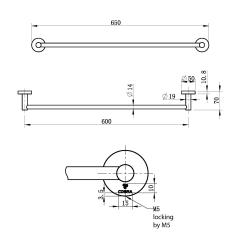

## **Cobra Seine Brushed Nickel Towel Rail**

Range: Seine Brushed Nickel

**Description:** Single towel rail designed in a round aesthetic. 650mm in length. Fixing set

included. Items are coated using a physical vapour deposition (PVD) process. Carries a 5 year warranty on functionality, 2 year warranty on brushed nickel coating. Care & Maintenace - Ensure your product does not come into contact with any lubricants during installation. Chrome plated, matte black and any colour finshes should be wiped with warm soapy water and a soft cloth or sponge. Rinse, then dry and buff with a dry soft cloth. Under no

**Product** 

**Dimensions:** (I) 605mm x (w) 55mm x (h) 80mm

Package Weight: 0.43