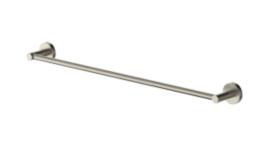

## **Cobra Seine Brushed Nickel Towel Rail**

Range: Seine Brushed Nickel

**Description:** Single towel rail designed in a round aesthetic. 650mm in length. Fixing set

included. Items are coated using a physical vapour deposition (PVD) process. Carries a 5 year warranty on functionality, 2 year warranty on brushed nickel coating. Care & Maintenace - Ensure your product does not come into contact with any lubricants during installation. Chrome plated, matte black and any colour finshes should be wiped with warm soapy water and a soft cloth or sponge. Rinse, then dry and buff with a dry soft cloth. Under no

**Product** 

**Dimensions:** (I) 605mm x (w) 55mm x (h) 80mm

Package Weight: 0.43