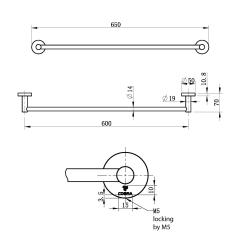

## **Cobra Seine Brushed Gun Grey Towel Rail**

Range: Seine Brushed Gun Grey

**Description:** Single towel rail designed in a round aesthetic. 650mm in length. Fixing set

included. Items are coated using a physical vapour deposition (PVD) process. Carries a 5 year warranty on functionality, 2 year warranty on brushed gun grey coating. Care & Maintenace - Ensure your product does not come into contact with any lubricants during installation. Chrome plated, matte black and any colour finshes should be wiped with warm soapy water and a soft cloth or

**Product** 

**Dimensions:** (I) 605mm x (w) 55mm x (h) 80mm

Package Weight: 0.43