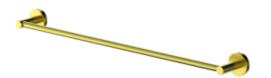

## **Cobra Seine Brushed Gold Towel Rail**

| Range:               | Seine Brushed Gold                                                                                                                                                                                                                                                                                                                                                                                                                                                                                                                                                                                                                                                                                                                                                                                                    |
|----------------------|-----------------------------------------------------------------------------------------------------------------------------------------------------------------------------------------------------------------------------------------------------------------------------------------------------------------------------------------------------------------------------------------------------------------------------------------------------------------------------------------------------------------------------------------------------------------------------------------------------------------------------------------------------------------------------------------------------------------------------------------------------------------------------------------------------------------------|
| Description:         | Single towel rail designed in a round aesthetic. 650mm in length. Fixing set included. Items are coated using a physical vapour deposition (PVD) process. Carries a 5 year warranty on functionality, 2 year warranty on brushed gold coating. Care & Maintenace - Ensure your product does not come into contact with any lubricants during installation. Chrome plated, matte black and any colour finshes should be wiped with warm soapy water and a soft cloth or sponge. Rinse, then dry and buff with a dry soft cloth. Under no circumstances must any detergents containing hydrochloric acids or abrasives including cream cleansers be used. Do not use abrasive cleaning materials such as scourers. Should your product have an aerator at the water outlet, it should be checked and cleaned regularly. |
| Product Code:        | AC-TR-BG                                                                                                                                                                                                                                                                                                                                                                                                                                                                                                                                                                                                                                                                                                                                                                                                              |
| ERP Code:            | 101107GN00                                                                                                                                                                                                                                                                                                                                                                                                                                                                                                                                                                                                                                                                                                                                                                                                            |
| Barcode:             | 6002194152873                                                                                                                                                                                                                                                                                                                                                                                                                                                                                                                                                                                                                                                                                                                                                                                                         |
| Product<br>Features: | Cobra TeamAssist, 5 Year Warranty, 2 years on coating, New Seine Colours                                                                                                                                                                                                                                                                                                                                                                                                                                                                                                                                                                                                                                                                                                                                              |
| Dimensions:          | (I) 605mm x (w) 55mm x (h) 80mm                                                                                                                                                                                                                                                                                                                                                                                                                                                                                                                                                                                                                                                                                                                                                                                       |
| Package Weight       | :: 0.43                                                                                                                                                                                                                                                                                                                                                                                                                                                                                                                                                                                                                                                                                                                                                                                                               |