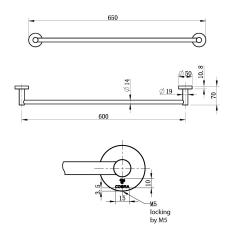

## **Cobra Seine Brushed Gold Towel Rail**

| Range:               | Seine Brushed Gold                                                                                                                                                                                                                                                                                                                                                                                                                                                                                                                                                                                                                                                                                                                                                                                                    |
|----------------------|-----------------------------------------------------------------------------------------------------------------------------------------------------------------------------------------------------------------------------------------------------------------------------------------------------------------------------------------------------------------------------------------------------------------------------------------------------------------------------------------------------------------------------------------------------------------------------------------------------------------------------------------------------------------------------------------------------------------------------------------------------------------------------------------------------------------------|
| Description:         | Single towel rail designed in a round aesthetic. 650mm in length. Fixing set included. Items are coated using a physical vapour deposition (PVD) process. Carries a 5 year warranty on functionality, 2 year warranty on brushed gold coating. Care & Maintenace - Ensure your product does not come into contact with any lubricants during installation. Chrome plated, matte black and any colour finshes should be wiped with warm soapy water and a soft cloth or sponge. Rinse, then dry and buff with a dry soft cloth. Under no circumstances must any detergents containing hydrochloric acids or abrasives including cream cleansers be used. Do not use abrasive cleaning materials such as scourers. Should your product have an aerator at the water outlet, it should be checked and cleaned regularly. |
| Product Code:        | AC-TR-BG                                                                                                                                                                                                                                                                                                                                                                                                                                                                                                                                                                                                                                                                                                                                                                                                              |
| ERP Code:            | 101107GN00                                                                                                                                                                                                                                                                                                                                                                                                                                                                                                                                                                                                                                                                                                                                                                                                            |
| Barcode:             | 6002194152873                                                                                                                                                                                                                                                                                                                                                                                                                                                                                                                                                                                                                                                                                                                                                                                                         |
| Product<br>Features: | Cobra TeamAssist, 5 Year Warranty, 2 years on coating, New Seine Colours                                                                                                                                                                                                                                                                                                                                                                                                                                                                                                                                                                                                                                                                                                                                              |
| Dimensions:          | (I) 605mm x (w) 55mm x (h) 80mm                                                                                                                                                                                                                                                                                                                                                                                                                                                                                                                                                                                                                                                                                                                                                                                       |
| Package Weight       | :: 0.43                                                                                                                                                                                                                                                                                                                                                                                                                                                                                                                                                                                                                                                                                                                                                                                                               |