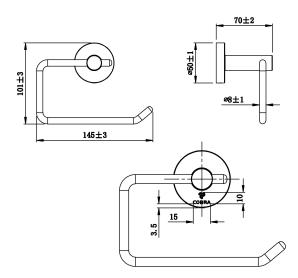

## **Cobra Cobra Toilet Paper Holder**

Range: Cobra

**Description:** Toilet paper holder made with stainless steel an chrome plated Includes:

mounting screws Care & Maintenace - Ensure your product does not come into contact with any lubricants during installation. Chrome plated, matte black and any colour finshes should be wiped with warm soapy water and a soft cloth or sponge. Rinse, then dry and buff with a dry soft cloth. Under no circumstances must any detergents containing hydrochloric acids or abrasives including cream cleansers be used. Do not use abrasive cleaning materials such as scourers. Should your product have an aerator at the water

outlet, it should be checked and cleaned regularly.

 Product Code:
 AC-TPH-CP

 ERP Code:
 1059590000

 Barcode:
 6002194158349

Product Cobra PureShine, Cobra TeamAssist, 5 Year Warranty

Features:

**Dimensions:** (I) 155mm x (w) 80mm x (h) 100mm

Package Weight: 0.29