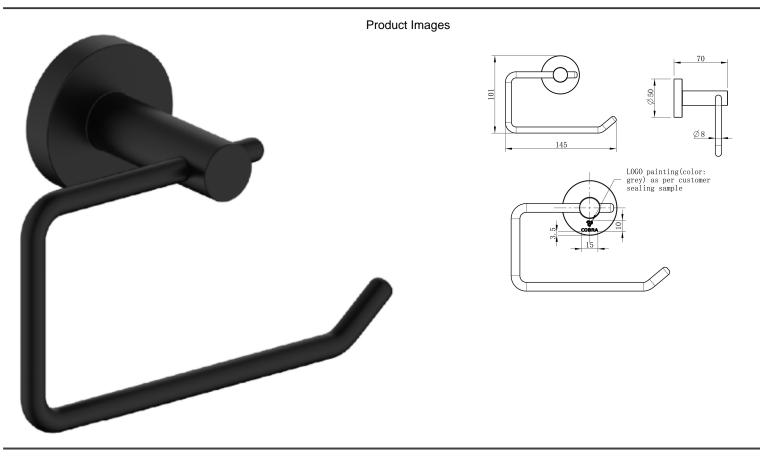

## **Cobra Seine Matte Black Toilet Paper Holder**

Range: Seine Matte Black

**Description:** Toilet paper holder made with stainless steel with matte black coating

Includes: mounting screws Care & Maintenace - Ensure your product does not come into contact with any lubricants during installation. Chrome plated, matte black and any colour finshes should be wiped with warm soapy water and a soft cloth or sponge. Rinse, then dry and buff with a dry soft cloth. Under no circumstances must any detergents containing hydrochloric acids or abrasives including cream cleansers be used. Do not use abrasive cleaning materials such as scourers. Should your product have an aerator at the water

COBRA

Product Code: AC-TPH-BLK
ERP Code: 103987K000

6002194157427

Cobra TeamAssist, 5 Year Warranty, 2 years on coating

outlet, it should be checked and cleaned regularly.

Product Features:

Barcode:

**Dimensions:** (I) 155mm x (w) 80mm x (h) 100mm

Package Weight: 0.29

MOT

5 Year Warranty Cobra TeamAssist

2 years on coating