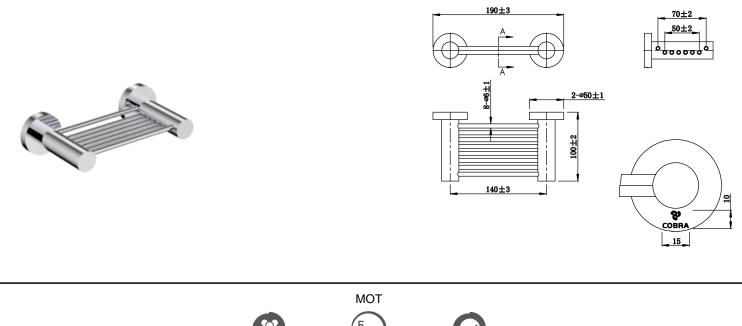

## Cobra Cobra Soap Rack

| Range:               | Cobra                                                                                                                                                                                                                                                                                                                                                                                                                                                                                                                                                                                                                                                                                  |
|----------------------|----------------------------------------------------------------------------------------------------------------------------------------------------------------------------------------------------------------------------------------------------------------------------------------------------------------------------------------------------------------------------------------------------------------------------------------------------------------------------------------------------------------------------------------------------------------------------------------------------------------------------------------------------------------------------------------|
| Description:         | Soap rack made with stainless steel and chrome plated. 190mm. Includes:<br>mounting screws Care & Maintenace - Ensure your product does not come<br>into contact with any lubricants during installation. Chrome plated, matte black<br>and any colour finshes should be wiped with warm soapy water and a soft<br>cloth or sponge. Rinse, then dry and buff with a dry soft cloth. Under no<br>circumstances must any detergents containing hydrochloric acids or<br>abrasives including cream cleansers be used. Do not use abrasive cleaning<br>materials such as scourers. Should your product have an aerator at the water<br>outlet, it should be checked and cleaned regularly. |
| Product Code:        | AC-SORACK                                                                                                                                                                                                                                                                                                                                                                                                                                                                                                                                                                                                                                                                              |
| ERP Code:            | 1059580000                                                                                                                                                                                                                                                                                                                                                                                                                                                                                                                                                                                                                                                                             |
| Barcode:             | 6002194158332                                                                                                                                                                                                                                                                                                                                                                                                                                                                                                                                                                                                                                                                          |
| Product<br>Features: | Cobra PureShine, Cobra TeamAssist, 5 Year Warranty                                                                                                                                                                                                                                                                                                                                                                                                                                                                                                                                                                                                                                     |
| Dimensions:          | (l) 60mm x (w) 110mm x (h) 205mm                                                                                                                                                                                                                                                                                                                                                                                                                                                                                                                                                                                                                                                       |
| Package Weight       | : 0.43                                                                                                                                                                                                                                                                                                                                                                                                                                                                                                                                                                                                                                                                                 |