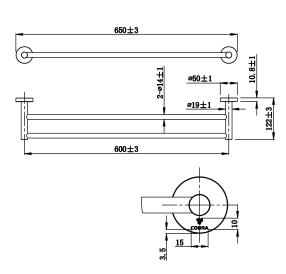

## **Cobra Cobra Double Towel Rail**

Range: Cobra

**Description:** Double towel rail made with stainless steel and chrome plated, 600mm.

Includes: mounting screws Care & Maintenace - Ensure your product does not come into contact with any lubricants during installation. Chrome plated, matte black and any colour finshes should be wiped with warm soapy water and a soft cloth or sponge. Rinse, then dry and buff with a dry soft cloth. Under no circumstances must any detergents containing hydrochloric acids or abrasives including cream cleansers be used. Do not use abrasive cleaning materials such as scourers. Should your product have an aerator at the water

outlet, it should be checked and cleaned regularly.

 Product Code:
 AC-DTR-CP

 ERP Code:
 1059550000

 Barcode:
 6002194158301

Product Cobra PureShine, Cobra TeamAssist, 5 Year Warranty

Features:

**Dimensions:** (I) 60mm x (w) 130mm x (h) 665mm