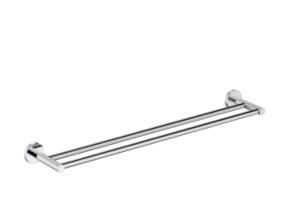

## **Cobra Cobra Double Towel Rail**

Range: Cobra

**Description:** Double towel rail made with stainless steel and chrome plated, 600mm.

Includes: mounting screws Care & Maintenace - Ensure your product does not come into contact with any lubricants during installation. Chrome plated, matte black and any colour finshes should be wiped with warm soapy water and a soft cloth or sponge. Rinse, then dry and buff with a dry soft cloth. Under no circumstances must any detergents containing hydrochloric acids or abrasives including cream cleansers be used. Do not use abrasive cleaning materials such as scourers. Should your product have an aerator at the water