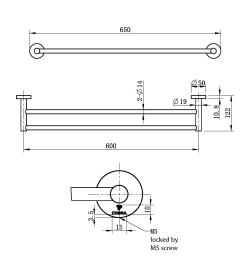

## **Cobra Seine Brushed Nickel Double Towel Rail**

Range: Seine Brushed Nickel

**Description:** Double towel rail designed in a round aesthetic. 650mm in length. Fixing set

included. Items are coated using a physical vapour deposition (PVD) process. Carries a 5 year warranty on functionality, 2 year warranty on brushed nickel coating. Care & Maintenace - Ensure your product does not come into contact with any lubricants during installation. Chrome plated, matte black and any colour finshes should be wiped with warm soapy water and a soft cloth or sponge. Rinse, then dry and buff with a dry soft cloth. Under no

**Dimensions:** (I) 605mm x (w) 55mm x (h) 130mm

Package Weight: 0.56