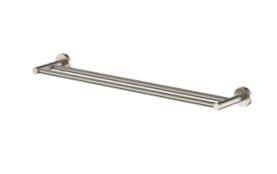

## **Cobra Seine Brushed Nickel Double Towel Rail**

Range: Seine Brushed Nickel

**Description:** Double towel rail designed in a round aesthetic. 650mm in length. Fixing set

included. Items are coated using a physical vapour deposition (PVD) process. Carries a 5 year warranty on functionality, 2 year warranty on brushed nickel coating. Care & Maintenace - Ensure your product does not come into contact with any lubricants during installation. Chrome plated, matte black and any colour finshes should be wiped with warm soapy water and a soft cloth or sponge. Rinse, then dry and buff with a dry soft cloth. Under no