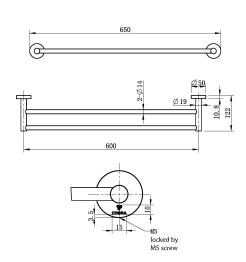

## **Cobra Seine Brushed Gun Grey Double Towel Rail**

Range: Seine Brushed Gun Grey

**Description:** Double towel rail designed in a round aesthetic. 650mm in length. Fixing set

included. Items are coated using a physical vapour deposition (PVD) process. Carries a 5 year warranty on functionality, 2 year warranty on brushed gun grey coating. Care & Maintenace - Ensure your product does not come into contact with any lubricants during installation. Chrome plated, matte black and any colour finshes should be wiped with warm soapy water and a soft cloth or

**Dimensions:** (I) 605mm x (w) 55mm x (h) 130mm

Package Weight: 0.56