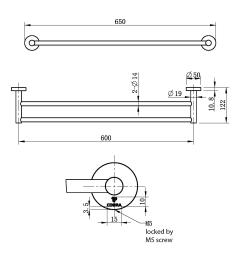

## **Cobra Seine Brushed Gold Double Towel Rail**

| Range:               | Seine Brushed Gold                                                                                                                                                                                                                                                                                                                                                                                                                                                                                                                                                                                                                                                                                                                                                                                                                                  |
|----------------------|-----------------------------------------------------------------------------------------------------------------------------------------------------------------------------------------------------------------------------------------------------------------------------------------------------------------------------------------------------------------------------------------------------------------------------------------------------------------------------------------------------------------------------------------------------------------------------------------------------------------------------------------------------------------------------------------------------------------------------------------------------------------------------------------------------------------------------------------------------|
| Description:         | Double towel rail designed in a round aesthetic. 650mm in length. Fixing set<br>included. Items are coated using a physical vapour deposition (PVD) process.<br>Carries a 5 year warranty on functionality, 2 year warranty on brushed gold<br>coating. Care & Maintenace - Ensure your product does not come into contact<br>with any lubricants during installation. Chrome plated, matte black and any<br>colour finshes should be wiped with warm soapy water and a soft cloth or<br>sponge. Rinse, then dry and buff with a dry soft cloth. Under no<br>circumstances must any detergents containing hydrochloric acids or<br>abrasives including cream cleansers be used. Do not use abrasive cleaning<br>materials such as scourers. Should your product have an aerator at the water<br>outlet, it should be checked and cleaned regularly. |
| Product Code:        | AC-DTR-BG                                                                                                                                                                                                                                                                                                                                                                                                                                                                                                                                                                                                                                                                                                                                                                                                                                           |
| ERP Code:            | 101120GN00                                                                                                                                                                                                                                                                                                                                                                                                                                                                                                                                                                                                                                                                                                                                                                                                                                          |
| Barcode:             | 6002194152903                                                                                                                                                                                                                                                                                                                                                                                                                                                                                                                                                                                                                                                                                                                                                                                                                                       |
| Product<br>Features: | Cobra TeamAssist, 5 Year Warranty, 2 years on coating, New Seine Colours                                                                                                                                                                                                                                                                                                                                                                                                                                                                                                                                                                                                                                                                                                                                                                            |
| Dimensions:          | (I) 605mm x (w) 55mm x (h) 130mm                                                                                                                                                                                                                                                                                                                                                                                                                                                                                                                                                                                                                                                                                                                                                                                                                    |
| Package Weight: 0.56 |                                                                                                                                                                                                                                                                                                                                                                                                                                                                                                                                                                                                                                                                                                                                                                                                                                                     |