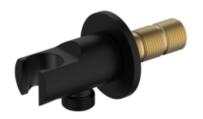

## Cobra Matte Black Accessories Shower wall outlet matte black

Range: Matte Black Accessories

**Description:** Handshower holder and wall bracket brass. 2 year warranty on black coating

Care & Maintenace - Ensure your product does not come into contact with any lubricants during installation. Chrome plated, matte black and any colour finshes should be wiped with warm soapy water and a soft cloth or sponge. Rinse, then dry and buff with a dry soft cloth. Under no circumstances must any detergents containing hydrochloric acids or abrasives including cream cleansers be used. Do not use abrasive cleaning materials such as scourers. Should your product have an aerator at the water outlet, it should be checked

and cleaned regularly.

 Product Code:
 9397BLK

 ERP Code:
 1007042430

 Barcode:
 6002194152392

5 Year Warranty, 2 years on coating, New Seine Colours

Product Features:

**Dimensions:** (I) 125mm x (w) 70mm x (h) 65mm