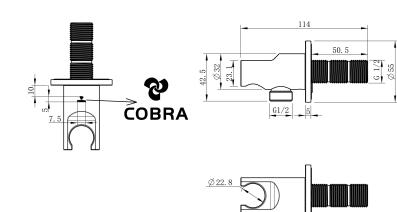

and cleaned regularly.

 Product Code:
 9397BLK

 ERP Code:
 1007042430

 Barcode:
 6002194152392

5 Year Warranty, 2 years on coating, New Seine Colours

Product Features:

**Dimensions:** (I) 125mm x (w) 70mm x (h) 65mm