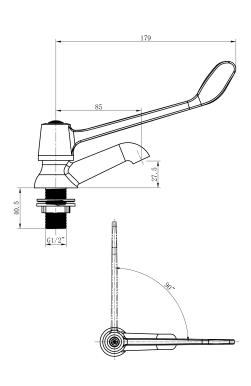

Features: LowPressure, 20 Year Warranty, JaswicApproved

**Dimensions:** (I) 265mm x (w) 60mm x (h) 110mm

Package Weight: 0.541