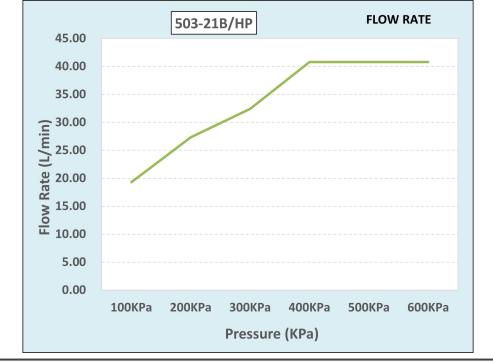

scourers. Should your product have an aerator at the water outlet, it should

be checked and cleaned regularly.

 Product Code:
 503-21B/HP

 ERP Code:
 1033700000

 Barcode:
 6002194156833

Product Cobra PureShine, Cobra DefenZR, Cobra TeamAssist, Cobra

## **Product Images**

Flow Chart

MOT

Cobra TeamAssist

Cobra PureShine

Cobra DefenZR

Cobra LowPressure

20 Year Warranty