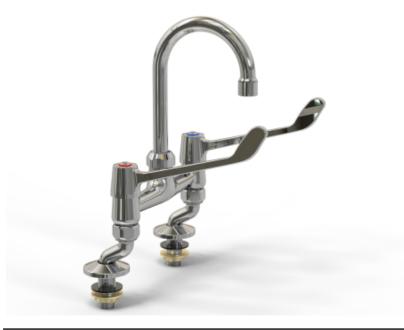

## Cobra Medical Heavy Pattern Basin Mixer PT swivel spout 15mm CP

Range: Medical Heavy Pattern

**Description:** Heavy Pattern Medical elbow-action, pillar-type mixer, chrome. Includes: 1/4

turn ceramic disc, 1/2 BSP male inlet, and aerated swan-neck swivel outlet. Ideal for medical, kitchen and industrial installations. Care & Maintenace - Ensure your product does not come into contact with any lubricants during installation. Chrome plated, matte black and any colour finshes should be wiped with warm soapy water and a soft cloth or sponge. Rinse, then dry and buff with a dry soft cloth. Under no circumstances must any detergents containing hydrochloric acids or abrasives including cream cleansers be used.