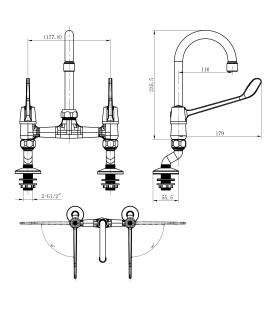

 Barcode:
 6002194156895

Product Cobra PureShine, Cobra EcoMind, Cobra DefenZR, Cobra TeamAssist,

Features: Cobra LowPressure, 20 Year Warranty, JaswicApproved

**Dimensions:** (I) 250mm x (w) 100mm x (h) 210mm