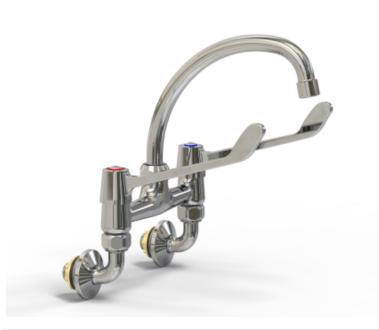

## Cobra Medical Heavy Pattern Basin Mixer WT Swivel spout 15mm CP

Range: Medical Heavy Pattern

**Description:** Heavy Pattern Medical elbow-action, wall-type mixer, chrome. Includes: 1/4

turn ceramic disc, 1/2 BSP male inlet, aerated swan-neck swivel outlet, fixed centre bent inlet connections swivel outlet. Care & Maintenace - Ensure your product does not come into contact with any lubricants during installation. Chrome plated, matte black and any colour finshes should be wiped with warm soapy water and a soft cloth or sponge. Rinse, then dry and buff with a dry soft cloth. Under no circumstances must any detergents containing hydrochloric acids or abrasives including cream cleansers be used. Do not use abrasive cleaning materials such as scourers. Should your product have an aerator at the water outlet, it should be checked and cleaned regularly.