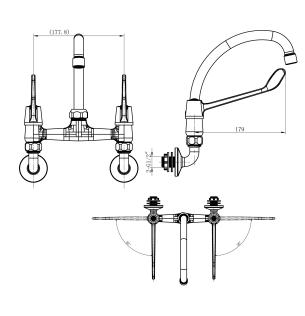

**Dimensions:** (I) 250mm x (w) 100mm x (h) 190mm

Package Weight: 1.823

**Product** 