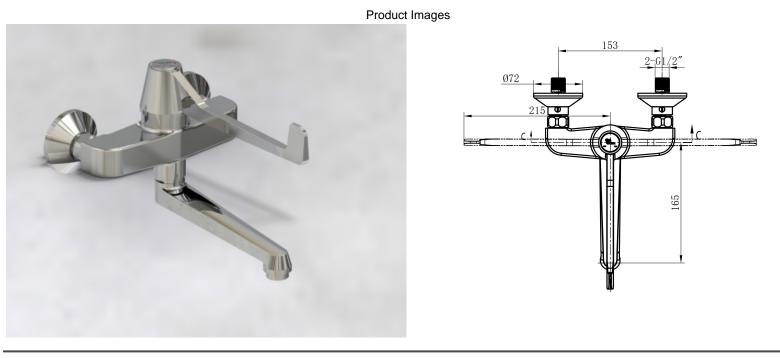

## Cobra Medical Heavy Pattern Basin Mixer WT 15mm CP

| Range:                | Medical Heavy Pattern                                                                                                                                                                                                                                                                                                                                                                                                                                                                                                                                                                                                                                                                                    |
|-----------------------|----------------------------------------------------------------------------------------------------------------------------------------------------------------------------------------------------------------------------------------------------------------------------------------------------------------------------------------------------------------------------------------------------------------------------------------------------------------------------------------------------------------------------------------------------------------------------------------------------------------------------------------------------------------------------------------------------------|
| Description:          | Heavy Pattern Medical elbow-action wall type mixer with progressive control<br>eco 4.5l/min flow regulators. Care & Maintenace - Ensure your product does<br>not come into contact with any lubricants during installation. Chrome plated,<br>matte black and any colour finshes should be wiped with warm soapy water<br>and a soft cloth or sponge. Rinse, then dry and buff with a dry soft cloth.<br>Under no circumstances must any detergents containing hydrochloric acids or<br>abrasives including cream cleansers be used. Do not use abrasive cleaning<br>materials such as scourers. Should your product have an aerator at the water<br>outlet, it should be checked and cleaned regularly. |
| Product Code:         | 507/HP                                                                                                                                                                                                                                                                                                                                                                                                                                                                                                                                                                                                                                                                                                   |
| ERP Code:             | 1033740000                                                                                                                                                                                                                                                                                                                                                                                                                                                                                                                                                                                                                                                                                               |
| Barcode:              | 6002194156871                                                                                                                                                                                                                                                                                                                                                                                                                                                                                                                                                                                                                                                                                            |
| Product<br>Features:  | Cobra PureShine, Cobra EcoMind, Cobra DefenZR, Cobra TeamAssist,<br>Cobra LowPressure, 20 Year Warranty                                                                                                                                                                                                                                                                                                                                                                                                                                                                                                                                                                                                  |
| Dimensions:           | (I) 270mm x (w) 130mm x (h) 160mm                                                                                                                                                                                                                                                                                                                                                                                                                                                                                                                                                                                                                                                                        |
| Package Weight: 2.764 |                                                                                                                                                                                                                                                                                                                                                                                                                                                                                                                                                                                                                                                                                                          |