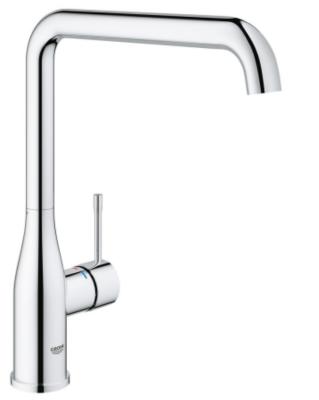

## **Grohe Essence Single-lever sink mixer 1/2**

Range: Essence

**Description:** GROHE Essence kitchen tap – a timeless silhouette meets functional

perfection - high spout, monobloc installation, GROHE Long-Life finish, 28 mm ceramic cartridge , with GROHE SilkMove, GROHE AquaGuide

adjustable mousseur, swivel tubular spout, adjustable swivel area  $0^{\circ}$  /  $150^{\circ}$  /  $360^{\circ}$ , flexible connection hoses, metal fixation set, integrated temperature

limiter

 Product Code:
 G-30269000