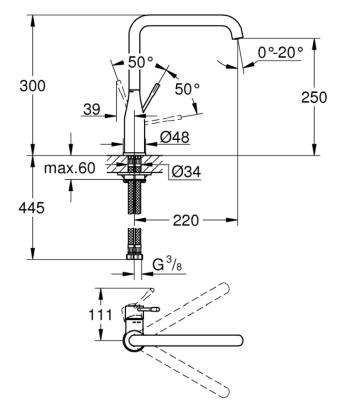

adjustable mousseur, swivel tubular spout, adjustable swivel area  $0^{\circ}$  /  $150^{\circ}$  /  $360^{\circ}$ , flexible connection hoses, metal fixation set, integrated temperature

limiter

 Product Code:
 G-30269000

 ERP Code:
 G-30269000

 Barcode:
 4005176314902

Product GROHE SilkMove, GROHE AquaGuide, 20 Year Warranty, GROHE Long-

Features: Life finish

**Dimensions:** (I) 360mm x (w) 200mm x (h) 115mm

Package Weight: 1.86
CAD3D: Download