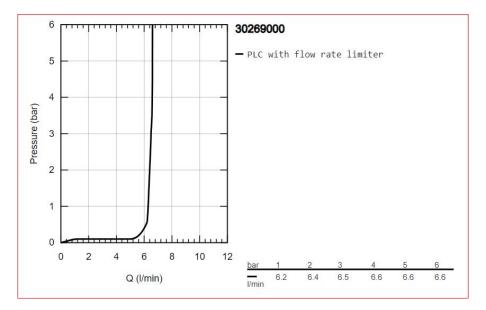

## **Grohe Essence Single-lever sink mixer 1/2**

Range: Essence

**Description:** GROHE Essence kitchen tap – a timeless silhouette meets functional

perfection - high spout, monobloc installation, GROHE Long-Life finish, 28 mm ceramic cartridge , with GROHE SilkMove, GROHE AquaGuide

adjustable mousseur, swivel tubular spout, adjustable swivel area  $0^{\circ}$  /  $150^{\circ}$  /  $360^{\circ}$ , flexible connection hoses, metal fixation set, integrated temperature

limiter

 Product Code:
 G-30269000

 ERP Code:
 G-30269000

 Barcode:
 4005176314902

Product GROHE SilkMove, GROHE AquaGuide, 20 Year Warranty, GROHE Long-

Features: Life finish

**Dimensions:** (I) 360mm x (w) 200mm x (h) 115mm

Package Weight: 1.86
CAD3D: Download



## **Product Images**





## Flow Chart



MOT









GROHE SilkMove 20 Year Warranty

ty GROHE AquaGuide