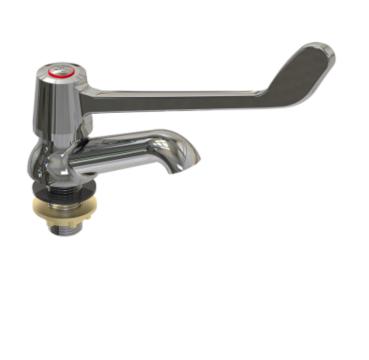

## Cobra Medical Heavy Pattern Pillartap heavy patt red 15mm CP

Range: Medical Heavy Pattern

**Description:** Heavy Pattern Medical elbow-action pillar tap, chrome. Includes: 1/4 turn

ceramic disc head part, red indice, 1/2 BSP male inlet, and flanged backnut. Ideal for medical, kitchen and industrial installations. Care & Maintenace - Ensure your product does not come into contact with any lubricants during installation. Chrome plated, matte black and any colour finshes should be wiped with warm soapy water and a soft cloth or sponge. Rinse, then dry and buff with a dry soft cloth. Under no circumstances must any detergents containing hydrochloric acids or abrasives including cream