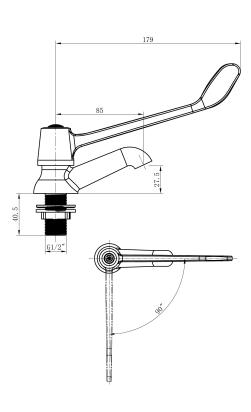

## Cobra Medical Heavy Pattern Pillartap heavy patt red 15mm CP

Range: Medical Heavy Pattern

**Description:** Heavy Pattern Medical elbow-action pillar tap, chrome. Includes: 1/4 turn

ceramic disc head part, red indice, 1/2 BSP male inlet, and flanged backnut. Ideal for medical, kitchen and industrial installations. Care & Maintenace - Ensure your product does not come into contact with any lubricants during installation. Chrome plated, matte black and any colour finshes should be wiped with warm soapy water and a soft cloth or sponge. Rinse, then dry and buff with a dry soft cloth. Under no circumstances must any detergents containing hydrochloric acids or abrasives including cream

 ERP Code:
 1033710000

 Barcode:
 6002194156840

Product Cobra PureShine, Cobra DefenZR, Cobra TeamAssist, Cobra

Features: LowPressure, 20 Year Warranty, JaswicApproved

**Dimensions:** (I) 265mm x (w) 60mm x (h) 110mm