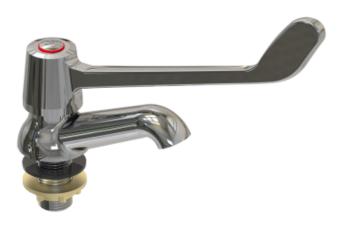

## Cobra Medical Heavy Pattern Pillartap heavy patt red 15mm CP

| Range:                              | Medical Heavy Pattern                                                                                                                                                                                                                                                                                                                                                                                                                                                                                                                                                                                                                                                                                                                                                                                                |
|-------------------------------------|----------------------------------------------------------------------------------------------------------------------------------------------------------------------------------------------------------------------------------------------------------------------------------------------------------------------------------------------------------------------------------------------------------------------------------------------------------------------------------------------------------------------------------------------------------------------------------------------------------------------------------------------------------------------------------------------------------------------------------------------------------------------------------------------------------------------|
| Description:                        | Heavy Pattern Medical elbow-action pillar tap, chrome. Includes: 1/4 turn<br>ceramic disc head part, red indice, 1/2 BSP male inlet, and flanged<br>backnut. Ideal for medical, kitchen and industrial installations. Care &<br>Maintenace - Ensure your product does not come into contact with any<br>lubricants during installation. Chrome plated, matte black and any colour<br>finshes should be wiped with warm soapy water and a soft cloth or sponge.<br>Rinse, then dry and buff with a dry soft cloth. Under no circumstances must<br>any detergents containing hydrochloric acids or abrasives including cream<br>cleansers be used. Do not use abrasive cleaning materials such as<br>scourers. Should your product have an aerator at the water outlet, it should<br>be checked and cleaned regularly. |
| Product Code:                       | 503-21R/HP                                                                                                                                                                                                                                                                                                                                                                                                                                                                                                                                                                                                                                                                                                                                                                                                           |
| ERP Code:                           | 1033710000                                                                                                                                                                                                                                                                                                                                                                                                                                                                                                                                                                                                                                                                                                                                                                                                           |
| Barcode:                            | 6002194156840                                                                                                                                                                                                                                                                                                                                                                                                                                                                                                                                                                                                                                                                                                                                                                                                        |
| Product<br>Features:<br>Dimensions: | Cobra PureShine, Cobra DefenZR, Cobra TeamAssist, Cobra<br>LowPressure, 20 Year Warranty, JaswicApproved<br>(I) 265mm x (w) 60mm x (h) 110mm                                                                                                                                                                                                                                                                                                                                                                                                                                                                                                                                                                                                                                                                         |
| Package Weight                      | : 0.541                                                                                                                                                                                                                                                                                                                                                                                                                                                                                                                                                                                                                                                                                                                                                                                                              |