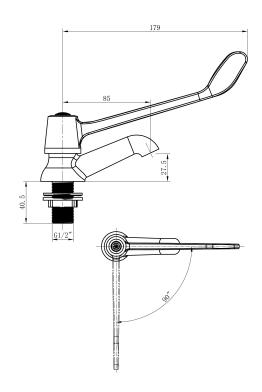

## Cobra Medical Heavy Pattern Pillartap heavy patt red 15mm CP

| Range:                              | Medical Heavy Pattern                                                                                                                                                                                                                                                                                                                                                                                                                                                                                                                                                                                                                                                                                                                                                                                                |
|-------------------------------------|----------------------------------------------------------------------------------------------------------------------------------------------------------------------------------------------------------------------------------------------------------------------------------------------------------------------------------------------------------------------------------------------------------------------------------------------------------------------------------------------------------------------------------------------------------------------------------------------------------------------------------------------------------------------------------------------------------------------------------------------------------------------------------------------------------------------|
| Description:                        | Heavy Pattern Medical elbow-action pillar tap, chrome. Includes: 1/4 turn<br>ceramic disc head part, red indice, 1/2 BSP male inlet, and flanged<br>backnut. Ideal for medical, kitchen and industrial installations. Care &<br>Maintenace - Ensure your product does not come into contact with any<br>lubricants during installation. Chrome plated, matte black and any colour<br>finshes should be wiped with warm soapy water and a soft cloth or sponge.<br>Rinse, then dry and buff with a dry soft cloth. Under no circumstances must<br>any detergents containing hydrochloric acids or abrasives including cream<br>cleansers be used. Do not use abrasive cleaning materials such as<br>scourers. Should your product have an aerator at the water outlet, it should<br>be checked and cleaned regularly. |
| Product Code:                       | 503-21R/HP                                                                                                                                                                                                                                                                                                                                                                                                                                                                                                                                                                                                                                                                                                                                                                                                           |
| ERP Code:                           | 1033710000                                                                                                                                                                                                                                                                                                                                                                                                                                                                                                                                                                                                                                                                                                                                                                                                           |
| Barcode:                            | 6002194156840                                                                                                                                                                                                                                                                                                                                                                                                                                                                                                                                                                                                                                                                                                                                                                                                        |
| Product<br>Features:<br>Dimensions: | Cobra PureShine, Cobra DefenZR, Cobra TeamAssist, Cobra<br>LowPressure, 20 Year Warranty, JaswicApproved<br>(I) 265mm x (w) 60mm x (h) 110mm                                                                                                                                                                                                                                                                                                                                                                                                                                                                                                                                                                                                                                                                         |
| Package Weight                      | : 0.541                                                                                                                                                                                                                                                                                                                                                                                                                                                                                                                                                                                                                                                                                                                                                                                                              |