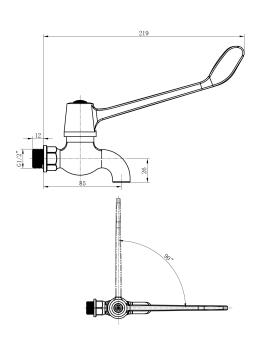

regularly.

 Product Code:
 500-21B/HP

 ERP Code:
 1033480000

 Barcode:
 6002194156819

Cobra PureShine, Cobra DefenZR, Cobra TeamAssist, Cobra

Features: LowPressure, 20 Year Warranty, JaswicApproved

**Dimensions:** (I) 265mm x (w) 60mm x (h) 110mm