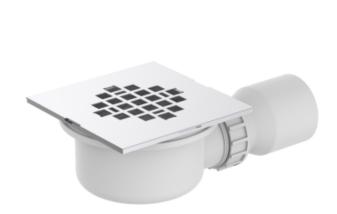

## **Cobra Seine Shower Waste Square**

Range: Seine

**Description:** Shower p-trap, stainless steel, . Includes: shallow seal, square chrome-

plated 115 X 115mm grid 50mm outlet. Care & Maintenace - Ensure your product does not come into contact with any lubricants during installation. Chrome plated, matte black and any colour finshes should be wiped with warm soapy water and a soft cloth or sponge. Rinse, then dry and buff with a dry soft cloth. Under no circumstances must any detergents containing hydrochloric acids or abrasives including cream cleansers be used. Do not use abrasive cleaning materials such as scourers. Should your product have an aerator at the water outlet, it should be checked and cleaned

regularly.

 Product Code:
 373SQ/CP

 ERP Code:
 1039830000

 Barcode:
 6002194157380

Product Cobra PureShine, Cobra TeamAssist, 20 Year Warranty

Features:

**Dimensions:** (I) 220mm x (w) 80mm x (h) 125mm

Package Weight: 0.28