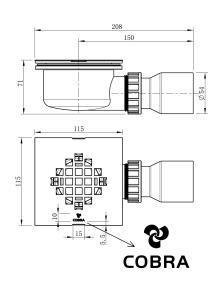

## **Cobra Seine Shower Waste Square**

Range: Seine

**Description:** Shower p-trap, stainless steel, . Includes: shallow seal, square chrome-

plated 115 X 115mm grid 50mm outlet. Care & Maintenace - Ensure your product does not come into contact with any lubricants during installation. Chrome plated, matte black and any colour finshes should be wiped with warm soapy water and a soft cloth or sponge. Rinse, then dry and buff with a dry soft cloth. Under no circumstances must any detergents containing hydrochloric acids or abrasives including cream cleansers be used. Do not use abrasive cleaning materials such as scourers. Should your product have an aerator at the water outlet, it should be checked and cleaned

regularly.

 Product Code:
 373SQ/CP

 ERP Code:
 1039830000

 Barcode:
 6002194157380

Product Cobra PureShine, Cobra TeamAssist, 20 Year Warranty

Features:

**Dimensions:** (I) 220mm x (w) 80mm x (h) 125mm

Package Weight: 0.28