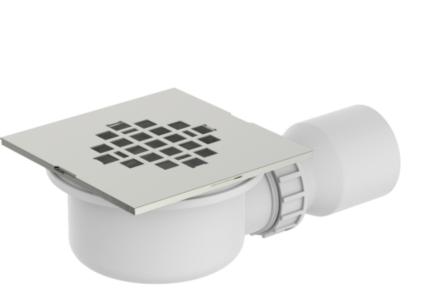

## **Cobra Seine Brushed Nickel Shower Waste Square**

Range: Seine Brushed Nickel

**Description:** Shower p-trap, stainless steel, . Includes: shallow seal, square brushed

nickel-plated 115 X 115mm grid 50mm outlet Care & Maintenace - Ensure