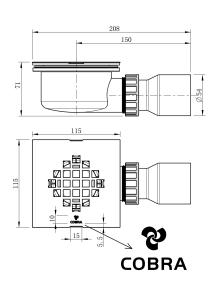

## **Cobra Seine Brushed Nickel Shower Waste Square**

Range: Seine Brushed Nickel

**Description:** Shower p-trap, stainless steel, . Includes: shallow seal, square brushed

nickel-plated 115 X 115mm grid 50mm outlet Care & Maintenace - Ensure

regularly.

 Product Code:
 373SQ/BN

 ERP Code:
 103982EN00

 Barcode:
 6002194157373

Cobra TeamAssist, 20 Year Warranty, 2 years on coating

Product Features:

**Dimensions:** (I) 220mm x (w) 80mm x (h) 125mm

Package Weight: 0.28