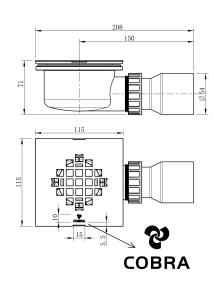

## **Cobra Seine Brushed Gun Grey Shower Waste Square**

Range: Seine Brushed Gun Grey

**Description:** Shower p-trap, stainless steel, . Includes: shallow seal, square brushed gun

grey plated 115 X 115mm grid 50mm outlet Care & Maintenace - Ensure your product does not come into contact with any lubricants during installation. Chrome plated, matte black and any colour finshes should be wiped with warm soapy water and a soft cloth or sponge. Rinse, then dry and buff with a dry soft cloth. Under no circumstances must any detergents containing hydrochloric acids or abrasives including cream cleansers be used. Do not use abrasive cleaning materials such as scourers. Should your product have an aerator at the water outlet, it should be checked and cleaned regularly.

COBRA

 Product Code:
 373SQ/BGG

 ERP Code:
 1039842660

 Barcode:
 6002194157397

Cobra TeamAssist, 20 Year Warranty, 2 years on coating

Product Features: Dimensions:

(I) 220mm x (w) 80mm x (h) 125mm

Package Weight: 0.28