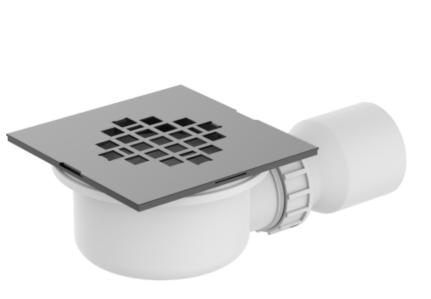

## **Cobra Seine Brushed Gun Grey Shower Waste Square**

Range: Seine Brushed Gun Grey

**Description:** Shower p-trap, stainless steel, . Includes: shallow seal, square brushed gun

grey plated 115 X 115mm grid 50mm outlet Care & Maintenace - Ensure your product does not come into contact with any lubricants during installation. Chrome plated, matte black and any colour finshes should be wiped with warm soapy water and a soft cloth or sponge. Rinse, then dry and buff with a dry soft cloth. Under no circumstances must any detergents containing hydrochloric acids or abrasives including cream cleansers be used. Do not use abrasive cleaning materials such as scourers. Should your product have an aerator at the water outlet, it should be checked and cleaned regularly.