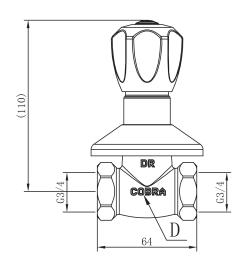

## Cobra Stella Original Stop Tap Concealed Female 20mm

Range: Stella Original

**Description:** With sliding wall flange. 3/4BSP female iron connection ends, Chrome Plated

Care & Maintenace - Ensure your product does not come into contact with any lubricants during installation. Chrome plated, matte black and any colour finshes should be wiped with warm soapy water and a soft cloth or sponge. Rinse, then dry and buff with a dry soft cloth. Under no circumstances must any detergents containing hydrochloric acids or abrasives including cream cleansers be used. Do not use abrasive cleaning materials such as scourers. Should your product have an aerator at the water outlet, it should be checked

and cleaned regularly.

 Product Code:
 3328ST-20/NV

 ERP Code:
 1084040000

 Barcode:
 6002194159261

**Product** Cobra PureShine, Cobra TeamAssist, DZR Brass, 20 Year Warranty

Features:

**Dimensions:** (I) 160mm x (w) 85mm x (h) 85mm