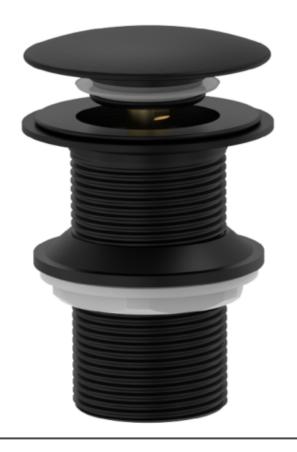

## Cobra Seine Matte Black Waste Basin Click no slot

Range: Seine Matte Black

**Description:** Round click-open basin waste for basins without an overflow. Unslotted, with

integral plug. 62mm  $\varnothing$  flange, 78mm long shank. 1 1/4" BSP Male iron connection end. Items are coated using the electrophoresis coating process. Carries a 20 year warranty on functionality, 2 year warranty on matte black coating. Care & Maintenace - Ensure your product does not come into contact with any lubricants during installation. Chrome plated, matte black and any colour finshes should be wiped with warm soapy water and a soft cloth or