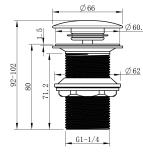

## Cobra Seine Matte Black Waste Basin Click no slot

Range: Seine Matte Black

**Description:** Round click-open basin waste for basins without an overflow. Unslotted, with

integral plug. 62mm  $\varnothing$  flange, 78mm long shank. 1 1/4" BSP Male iron connection end. Items are coated using the electrophoresis coating process. Carries a 20 year warranty on functionality, 2 year warranty on matte black coating. Care & Maintenace - Ensure your product does not come into contact with any lubricants during installation. Chrome plated, matte black and any colour finshes should be wiped with warm soapy water and a soft cloth or

**Dimensions:** (I) 125mm x (w) 80mm x (h) 80mm

Package Weight: 0.36