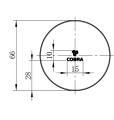

## Cobra Seine Matte Black Waste Basin Click no slot

Range: Seine Matte Black

**Description:** Round click-open basin waste for basins without an overflow. Unslotted, with

integral plug. 62mm  $\varnothing$  flange, 78mm long shank. 1 1/4" BSP Male iron connection end. Items are coated using the electrophoresis coating process. Carries a 20 year warranty on functionality, 2 year warranty on matte black coating. Care & Maintenace - Ensure your product does not come into contact with any lubricants during installation. Chrome plated, matte black and any colour finshes should be wiped with warm soapy water and a soft cloth or

**Dimensions:** (I) 125mm x (w) 80mm x (h) 80mm

Package Weight: 0.36