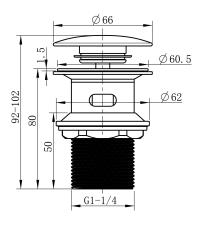

## Cobra Matte Black Accessories Waste - Basin matte black

Range: Matte Black Accessories

**Description:** Click type. Slotted, with integral plug. 62mm Ø flange, 80mm long shank,

stainless steel with brass mechanism, 1 1/4BSP Male iron connection end. 2 year warranty on black coating Care & Maintenace - Ensure your product does not come into contact with any lubricants during installation. Chrome plated, matte black and any colour finshes should be wiped with warm soapy water and a soft cloth or sponge. Rinse, then dry and buff with a dry soft cloth. Under no circumstances must any detergents containing hydrochloric acids or abrasives including cream cleansers be used. Do not use abrasive cleaning materials such as scourers. Should your product have an aerator at the water

outlet, it should be checked and cleaned regularly.

 Product Code:
 302-32BLK

 ERP Code:
 1007012430

 Barcode:
 6002194152460

20 Year Warranty, 2 years on coating, New Seine Colours

Product Features:

**Dimensions:** (I) 125mm x (w) 80mm x (h) 80mm