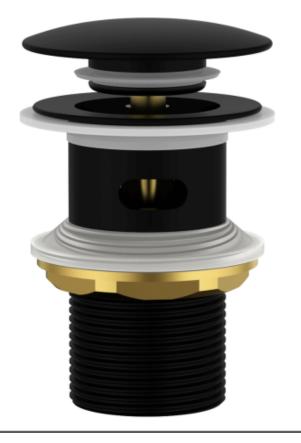

## Cobra Matte Black Accessories Waste - Basin matte black

Range: Matte Black Accessories

**Description:** Click type. Slotted, with integral plug. 62mm Ø flange, 80mm long shank,

stainless steel with brass mechanism, 1 1/4BSP Male iron connection end. 2 year warranty on black coating Care & Maintenace - Ensure your product does not come into contact with any lubricants during installation. Chrome plated, matte black and any colour finshes should be wiped with warm soapy water and a soft cloth or sponge. Rinse, then dry and buff with a dry soft cloth. Under no circumstances must any detergents containing hydrochloric acids or abrasives including cream cleansers be used. Do not use abrasive cleaning materials such as scourers. Should your product have an aerator at the water

outlet, it should be checked and cleaned regularly.

 Product Code:
 302-32BLK

 ERP Code:
 1007012430

 Barcode:
 6002194152460

20 Year Warranty, 2 years on coating, New Seine Colours

Product Features:

**Dimensions:** (I) 125mm x (w) 80mm x (h) 80mm