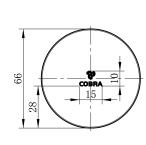

## Cobra Matte Black Accessories Waste - Basin matte black

Range: Matte Black Accessories

**Description:** Click type. Slotted, with integral plug. 62mm Ø flange, 80mm long shank,

stainless steel with brass mechanism, 1 1/4BSP Male iron connection end. 2 year warranty on black coating Care & Maintenace - Ensure your product does not come into contact with any lubricants during installation. Chrome plated, matte black and any colour finshes should be wiped with warm soapy water and a soft cloth or sponge. Rinse, then dry and buff with a dry soft cloth. Under no circumstances must any detergents containing hydrochloric acids or abrasives including cream cleansers be used. Do not use abrasive cleaning materials such as scourers. Should your product have an aerator at the water

outlet, it should be checked and cleaned regularly.

 Product Code:
 302-32BLK

 ERP Code:
 1007012430

 Barcode:
 6002194152460

20 Year Warranty, 2 years on coating, New Seine Colours

Product Features:

**Dimensions:** (I) 125mm x (w) 80mm x (h) 80mm