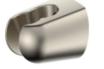

## **Cobra Seine Brushed Nickel Shower Holder**

| Range:               | Seine Brushed Nickel                                                                                                                                                                                                                                                                                                                                                                                                                                                                                                                                                                                                                                                                                                                                                                                                                                |
|----------------------|-----------------------------------------------------------------------------------------------------------------------------------------------------------------------------------------------------------------------------------------------------------------------------------------------------------------------------------------------------------------------------------------------------------------------------------------------------------------------------------------------------------------------------------------------------------------------------------------------------------------------------------------------------------------------------------------------------------------------------------------------------------------------------------------------------------------------------------------------------|
| Description:         | Hand shower holder allowing 2 ways to position the hand shower. Fixing set<br>included. Items are coated using a physical vapour deposition (PVD) process.<br>Carries a 5 year warranty on functionality, 2 year warranty on brushed nickel<br>coating. Care & Maintenace - Ensure your product does not come into contact<br>with any lubricants during installation. Chrome plated, matte black and any<br>colour finshes should be wiped with warm soapy water and a soft cloth or<br>sponge. Rinse, then dry and buff with a dry soft cloth. Under no<br>circumstances must any detergents containing hydrochloric acids or<br>abrasives including cream cleansers be used. Do not use abrasive cleaning<br>materials such as scourers. Should your product have an aerator at the water<br>outlet, it should be checked and cleaned regularly. |
| Product Code:        | 28080BN                                                                                                                                                                                                                                                                                                                                                                                                                                                                                                                                                                                                                                                                                                                                                                                                                                             |
| ERP Code:            | 101151EN00                                                                                                                                                                                                                                                                                                                                                                                                                                                                                                                                                                                                                                                                                                                                                                                                                                          |
| Barcode:             | 6002194153139                                                                                                                                                                                                                                                                                                                                                                                                                                                                                                                                                                                                                                                                                                                                                                                                                                       |
| Product<br>Features: | Cobra TeamAssist, 5 Year Warranty, 2 years on coating, New Seine Colours                                                                                                                                                                                                                                                                                                                                                                                                                                                                                                                                                                                                                                                                                                                                                                            |
| Dimensions:          | (I) 75mm x (w) 55mm x (h) 60mm                                                                                                                                                                                                                                                                                                                                                                                                                                                                                                                                                                                                                                                                                                                                                                                                                      |
| Package Weight: 0.1  |                                                                                                                                                                                                                                                                                                                                                                                                                                                                                                                                                                                                                                                                                                                                                                                                                                                     |

Product Images

Cobra TeamAssist

2 years on coating

5 Year Warranty