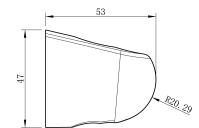

## **Cobra Seine Brushed Nickel Shower Holder**

| Range:               | Seine Brushed Nickel                                                                                                                                                                                                                                                                                                                                                                                                                                                                                                                                                                                                                                                                                                                                                                                                                                |
|----------------------|-----------------------------------------------------------------------------------------------------------------------------------------------------------------------------------------------------------------------------------------------------------------------------------------------------------------------------------------------------------------------------------------------------------------------------------------------------------------------------------------------------------------------------------------------------------------------------------------------------------------------------------------------------------------------------------------------------------------------------------------------------------------------------------------------------------------------------------------------------|
| Description:         | Hand shower holder allowing 2 ways to position the hand shower. Fixing set<br>included. Items are coated using a physical vapour deposition (PVD) process.<br>Carries a 5 year warranty on functionality, 2 year warranty on brushed nickel<br>coating. Care & Maintenace - Ensure your product does not come into contact<br>with any lubricants during installation. Chrome plated, matte black and any<br>colour finshes should be wiped with warm soapy water and a soft cloth or<br>sponge. Rinse, then dry and buff with a dry soft cloth. Under no<br>circumstances must any detergents containing hydrochloric acids or<br>abrasives including cream cleansers be used. Do not use abrasive cleaning<br>materials such as scourers. Should your product have an aerator at the water<br>outlet, it should be checked and cleaned regularly. |
| Product Code:        | 28080BN                                                                                                                                                                                                                                                                                                                                                                                                                                                                                                                                                                                                                                                                                                                                                                                                                                             |
| ERP Code:            | 101151EN00                                                                                                                                                                                                                                                                                                                                                                                                                                                                                                                                                                                                                                                                                                                                                                                                                                          |
| Barcode:             | 6002194153139                                                                                                                                                                                                                                                                                                                                                                                                                                                                                                                                                                                                                                                                                                                                                                                                                                       |
| Product<br>Features: | Cobra TeamAssist, 5 Year Warranty, 2 years on coating, New Seine Colours                                                                                                                                                                                                                                                                                                                                                                                                                                                                                                                                                                                                                                                                                                                                                                            |
| Dimensions:          | (I) 75mm x (w) 55mm x (h) 60mm                                                                                                                                                                                                                                                                                                                                                                                                                                                                                                                                                                                                                                                                                                                                                                                                                      |
| Package Weight: 0.1  |                                                                                                                                                                                                                                                                                                                                                                                                                                                                                                                                                                                                                                                                                                                                                                                                                                                     |