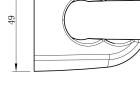

## **Cobra Seine Brushed Nickel Shower Holder**

| Range:               | Seine Brushed Nickel                                                                                                                                                                                                                                                                                                                                                                                                                                                                                                                                                                                                                                                                                                                                                                                                                                |
|----------------------|-----------------------------------------------------------------------------------------------------------------------------------------------------------------------------------------------------------------------------------------------------------------------------------------------------------------------------------------------------------------------------------------------------------------------------------------------------------------------------------------------------------------------------------------------------------------------------------------------------------------------------------------------------------------------------------------------------------------------------------------------------------------------------------------------------------------------------------------------------|
| Description:         | Hand shower holder allowing 2 ways to position the hand shower. Fixing set<br>included. Items are coated using a physical vapour deposition (PVD) process.<br>Carries a 5 year warranty on functionality, 2 year warranty on brushed nickel<br>coating. Care & Maintenace - Ensure your product does not come into contact<br>with any lubricants during installation. Chrome plated, matte black and any<br>colour finshes should be wiped with warm soapy water and a soft cloth or<br>sponge. Rinse, then dry and buff with a dry soft cloth. Under no<br>circumstances must any detergents containing hydrochloric acids or<br>abrasives including cream cleansers be used. Do not use abrasive cleaning<br>materials such as scourers. Should your product have an aerator at the water<br>outlet, it should be checked and cleaned regularly. |
| Product Code:        | 28080BN                                                                                                                                                                                                                                                                                                                                                                                                                                                                                                                                                                                                                                                                                                                                                                                                                                             |
| ERP Code:            | 101151EN00                                                                                                                                                                                                                                                                                                                                                                                                                                                                                                                                                                                                                                                                                                                                                                                                                                          |
| Barcode:             | 6002194153139                                                                                                                                                                                                                                                                                                                                                                                                                                                                                                                                                                                                                                                                                                                                                                                                                                       |
| Product<br>Features: | Cobra TeamAssist, 5 Year Warranty, 2 years on coating, New Seine Colours                                                                                                                                                                                                                                                                                                                                                                                                                                                                                                                                                                                                                                                                                                                                                                            |
| Dimensions:          | (I) 75mm x (w) 55mm x (h) 60mm                                                                                                                                                                                                                                                                                                                                                                                                                                                                                                                                                                                                                                                                                                                                                                                                                      |
| Package Weight: 0.1  |                                                                                                                                                                                                                                                                                                                                                                                                                                                                                                                                                                                                                                                                                                                                                                                                                                                     |