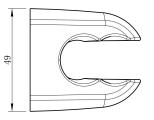

## Cobra Seine Brushed Gun Grey Shower Holder

| Range:               | Seine Brushed Gun Grey                                                                                                                                                                                                                                                                                                                                                                                                                                                                                                                                                                                                                                                                                                                                                                                                                                |
|----------------------|-------------------------------------------------------------------------------------------------------------------------------------------------------------------------------------------------------------------------------------------------------------------------------------------------------------------------------------------------------------------------------------------------------------------------------------------------------------------------------------------------------------------------------------------------------------------------------------------------------------------------------------------------------------------------------------------------------------------------------------------------------------------------------------------------------------------------------------------------------|
| Description:         | Hand shower holder allowing 2 ways to position the hand shower. Fixing set<br>included. Items are coated using a physical vapour deposition (PVD) process.<br>Carries a 5 year warranty on functionality, 2 year warranty on brushed gun<br>grey coating. Care & Maintenace - Ensure your product does not come into<br>contact with any lubricants during installation. Chrome plated, matte black and<br>any colour finshes should be wiped with warm soapy water and a soft cloth or<br>sponge. Rinse, then dry and buff with a dry soft cloth. Under no<br>circumstances must any detergents containing hydrochloric acids or<br>abrasives including cream cleansers be used. Do not use abrasive cleaning<br>materials such as scourers. Should your product have an aerator at the water<br>outlet, it should be checked and cleaned regularly. |
| Product Code:        | 28080BGG                                                                                                                                                                                                                                                                                                                                                                                                                                                                                                                                                                                                                                                                                                                                                                                                                                              |
| ERP Code:            | 1011522660                                                                                                                                                                                                                                                                                                                                                                                                                                                                                                                                                                                                                                                                                                                                                                                                                                            |
| Barcode:             | 6002194153146                                                                                                                                                                                                                                                                                                                                                                                                                                                                                                                                                                                                                                                                                                                                                                                                                                         |
| Product<br>Features: | Cobra TeamAssist, 5 Year Warranty, 2 years on coating, New Seine Colours                                                                                                                                                                                                                                                                                                                                                                                                                                                                                                                                                                                                                                                                                                                                                                              |
| Dimensions:          | (I) 75mm x (w) 55mm x (h) 60mm                                                                                                                                                                                                                                                                                                                                                                                                                                                                                                                                                                                                                                                                                                                                                                                                                        |
| Package Weight: 0.1  |                                                                                                                                                                                                                                                                                                                                                                                                                                                                                                                                                                                                                                                                                                                                                                                                                                                       |