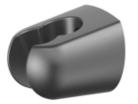

## Cobra Seine Brushed Gun Grey Shower Holder

| Range:               | Seine Brushed Gun Grey                                                                                                                                                                                                                                                                                                                                                                                                                                                                                                                                                                                                                                                                                                                                                                                                                                |
|----------------------|-------------------------------------------------------------------------------------------------------------------------------------------------------------------------------------------------------------------------------------------------------------------------------------------------------------------------------------------------------------------------------------------------------------------------------------------------------------------------------------------------------------------------------------------------------------------------------------------------------------------------------------------------------------------------------------------------------------------------------------------------------------------------------------------------------------------------------------------------------|
| Description:         | Hand shower holder allowing 2 ways to position the hand shower. Fixing set<br>included. Items are coated using a physical vapour deposition (PVD) process.<br>Carries a 5 year warranty on functionality, 2 year warranty on brushed gun<br>grey coating. Care & Maintenace - Ensure your product does not come into<br>contact with any lubricants during installation. Chrome plated, matte black and<br>any colour finshes should be wiped with warm soapy water and a soft cloth or<br>sponge. Rinse, then dry and buff with a dry soft cloth. Under no<br>circumstances must any detergents containing hydrochloric acids or<br>abrasives including cream cleansers be used. Do not use abrasive cleaning<br>materials such as scourers. Should your product have an aerator at the water<br>outlet, it should be checked and cleaned regularly. |
| Product Code:        | 28080BGG                                                                                                                                                                                                                                                                                                                                                                                                                                                                                                                                                                                                                                                                                                                                                                                                                                              |
| ERP Code:            | 1011522660                                                                                                                                                                                                                                                                                                                                                                                                                                                                                                                                                                                                                                                                                                                                                                                                                                            |
| Barcode:             | 6002194153146                                                                                                                                                                                                                                                                                                                                                                                                                                                                                                                                                                                                                                                                                                                                                                                                                                         |
| Product<br>Features: | Cobra TeamAssist, 5 Year Warranty, 2 years on coating, New Seine Colours                                                                                                                                                                                                                                                                                                                                                                                                                                                                                                                                                                                                                                                                                                                                                                              |
| Dimensions:          | (I) 75mm x (w) 55mm x (h) 60mm                                                                                                                                                                                                                                                                                                                                                                                                                                                                                                                                                                                                                                                                                                                                                                                                                        |
| Package Weight: 0.1  |                                                                                                                                                                                                                                                                                                                                                                                                                                                                                                                                                                                                                                                                                                                                                                                                                                                       |