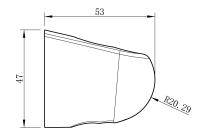

## Cobra Seine Brushed Gun Grey Shower Holder

| Range:               | Seine Brushed Gun Grey                                                                                                                                                                                                                                                                                                                                                                                                                                                                                                                                                                                                                                                                                                                                                                                                                                |
|----------------------|-------------------------------------------------------------------------------------------------------------------------------------------------------------------------------------------------------------------------------------------------------------------------------------------------------------------------------------------------------------------------------------------------------------------------------------------------------------------------------------------------------------------------------------------------------------------------------------------------------------------------------------------------------------------------------------------------------------------------------------------------------------------------------------------------------------------------------------------------------|
| Description:         | Hand shower holder allowing 2 ways to position the hand shower. Fixing set<br>included. Items are coated using a physical vapour deposition (PVD) process.<br>Carries a 5 year warranty on functionality, 2 year warranty on brushed gun<br>grey coating. Care & Maintenace - Ensure your product does not come into<br>contact with any lubricants during installation. Chrome plated, matte black and<br>any colour finshes should be wiped with warm soapy water and a soft cloth or<br>sponge. Rinse, then dry and buff with a dry soft cloth. Under no<br>circumstances must any detergents containing hydrochloric acids or<br>abrasives including cream cleansers be used. Do not use abrasive cleaning<br>materials such as scourers. Should your product have an aerator at the water<br>outlet, it should be checked and cleaned regularly. |
| Product Code:        | 28080BGG                                                                                                                                                                                                                                                                                                                                                                                                                                                                                                                                                                                                                                                                                                                                                                                                                                              |
| ERP Code:            | 1011522660                                                                                                                                                                                                                                                                                                                                                                                                                                                                                                                                                                                                                                                                                                                                                                                                                                            |
| Barcode:             | 6002194153146                                                                                                                                                                                                                                                                                                                                                                                                                                                                                                                                                                                                                                                                                                                                                                                                                                         |
| Product<br>Features: | Cobra TeamAssist, 5 Year Warranty, 2 years on coating, New Seine Colours                                                                                                                                                                                                                                                                                                                                                                                                                                                                                                                                                                                                                                                                                                                                                                              |
| Dimensions:          | (I) 75mm x (w) 55mm x (h) 60mm                                                                                                                                                                                                                                                                                                                                                                                                                                                                                                                                                                                                                                                                                                                                                                                                                        |
| Package Weight: 0.1  |                                                                                                                                                                                                                                                                                                                                                                                                                                                                                                                                                                                                                                                                                                                                                                                                                                                       |