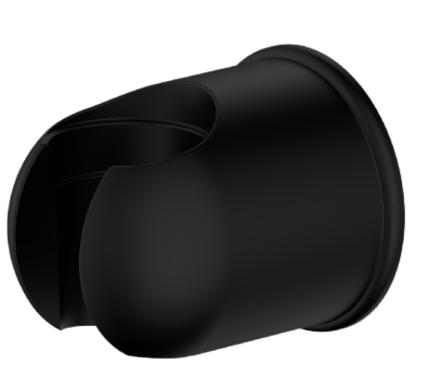

## Cobra Matte Black Accessories Shower Holder matte black

Range: Matte Black Accessories

**Description:** Durable ABS body, 2 year warranty on black coating Care & Maintenace -

Ensure your product does not come into contact with any lubricants during installation. Chrome plated, matte black and any colour finshes should be wiped with warm soapy water and a soft cloth or sponge. Rinse, then dry and buff with a dry soft cloth. Under no circumstances must any detergents containing hydrochloric acids or abrasives including cream cleansers be used.

 Barcode:
 6002194152453

5 Year Warranty, 2 years on coating, New Seine Colours

Product Features:

**Dimensions:** (I) 75mm x (w) 60mm x (h) 55mm

Package Weight: 0.1