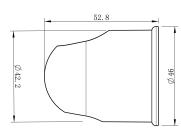

 Barcode:
 6002194152453

5 Year Warranty, 2 years on coating, New Seine Colours

Product Features:

**Dimensions:** (I) 75mm x (w) 60mm x (h) 55mm

Package Weight: 0.1