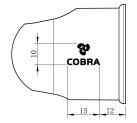

 Barcode:
 6002194152453

5 Year Warranty, 2 years on coating, New Seine Colours

Product Features:

**Dimensions:** (I) 75mm x (w) 60mm x (h) 55mm

Package Weight: 0.1