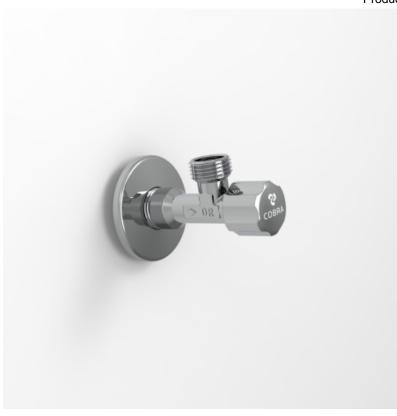

## **Cobra Cobra Angle Valve**

Range: Cobra

**Description:** Angle regulating valve with durable ABS handle, DZR body, flow regulating

> spindle type headpart G1/2 X G1/2 BSP connections. Care & Maintenace -Ensure your product does not come into contact with any lubricants during installation. Chrome plated, matte black and any colour finshes should be wiped with warm soapy water and a soft cloth or sponge. Rinse, then dry and buff with a dry soft cloth. Under no circumstances must any detergents containing hydrochloric acids or abrasives including cream cleansers be used.

**Product** Cobra PureShine, Cobra TeamAssist, DZR Brass, 2 Year Warranty,

Features: JaswicApproved

**Dimensions:** (I) 120mm x (w) 120mm x (h) 10mm

Package Weight: 0.1