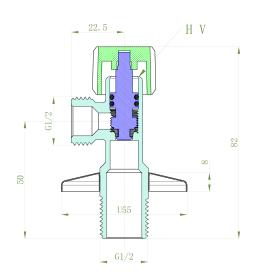

## **Cobra Cobra Angle Valve**

Range: Cobra

**Description:** Angle regulating valve with durable ABS handle, DZR body, flow regulating

> spindle type headpart G1/2 X G1/2 BSP connections. Care & Maintenace -Ensure your product does not come into contact with any lubricants during installation. Chrome plated, matte black and any colour finshes should be wiped with warm soapy water and a soft cloth or sponge. Rinse, then dry and buff with a dry soft cloth. Under no circumstances must any detergents containing hydrochloric acids or abrasives including cream cleansers be used.

**Product** Cobra PureShine, Cobra TeamAssist, DZR Brass, 2 Year Warranty,

Features: JaswicApproved

**Dimensions:** (I) 120mm x (w) 120mm x (h) 10mm

Package Weight: 0.1