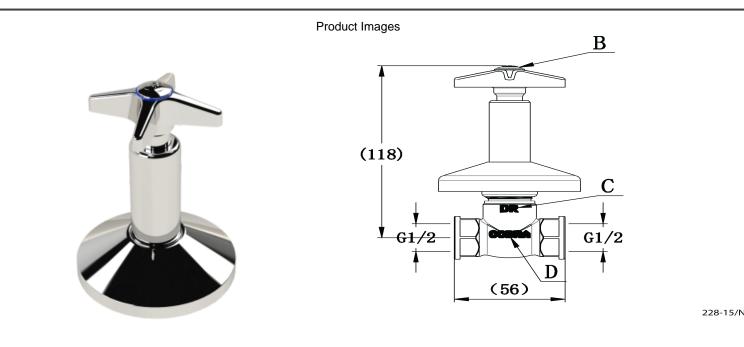

## Cobra Star Original Stop Tap Concealed Female 15mm

| Range:               | Star Original                                                                                                                                                                                                                                                                                                                                                                                                                                                                                                                                                                                                                                                                                                                                                                                                                                                                                                                                                                                                                                     |
|----------------------|---------------------------------------------------------------------------------------------------------------------------------------------------------------------------------------------------------------------------------------------------------------------------------------------------------------------------------------------------------------------------------------------------------------------------------------------------------------------------------------------------------------------------------------------------------------------------------------------------------------------------------------------------------------------------------------------------------------------------------------------------------------------------------------------------------------------------------------------------------------------------------------------------------------------------------------------------------------------------------------------------------------------------------------------------|
| Description:         | Cobra Star Original Chrome plated underwall stop tap including hot & cold indices. The original star-shaped design. 2 X 1/2" BSP female iron connection ends. Made with de-zincification resistant brass for increased durability. With Cobra EasySwitch technology enabling your handle to be replaced by one of a different Cobra Original design. Cobra Genuine spare parts available. Cobra TeamAssist service team on call. Includes a 20 year LIXIL Africa warranty. Care & Maintenace - Ensure your product does not come into contact with any lubricants during installation. Chrome plated, matte black and any colour finshes should be wiped with warm soapy water and a soft cloth or sponge. Rinse, then dry and buff with a dry soft cloth. Under no circumstances must any detergents containing hydrochloric acids or abrasives including cream cleansers be used. Do not use abrasive cleaning materials such as scourers. Should your product have an aerator at the water outlet, it should be checked and cleaned regularly. |
| Product Code:        | 228-15/NV                                                                                                                                                                                                                                                                                                                                                                                                                                                                                                                                                                                                                                                                                                                                                                                                                                                                                                                                                                                                                                         |
| ERP Code:            | FSTAF1S5-0GT02                                                                                                                                                                                                                                                                                                                                                                                                                                                                                                                                                                                                                                                                                                                                                                                                                                                                                                                                                                                                                                    |
| Barcode:             | 6002194060888                                                                                                                                                                                                                                                                                                                                                                                                                                                                                                                                                                                                                                                                                                                                                                                                                                                                                                                                                                                                                                     |
| Product<br>Features: | Cobra TeamAssist, Cobra Genuine, Cobra EasySwitch, DZR Brass, 20 Year<br>Warranty, JaswicApproved, Original                                                                                                                                                                                                                                                                                                                                                                                                                                                                                                                                                                                                                                                                                                                                                                                                                                                                                                                                       |
| Dimensions:          | (l) 170mm x (w) 90mm x (h) 85mm                                                                                                                                                                                                                                                                                                                                                                                                                                                                                                                                                                                                                                                                                                                                                                                                                                                                                                                                                                                                                   |
| Package Weight: 0.58 |                                                                                                                                                                                                                                                                                                                                                                                                                                                                                                                                                                                                                                                                                                                                                                                                                                                                                                                                                                                                                                                   |