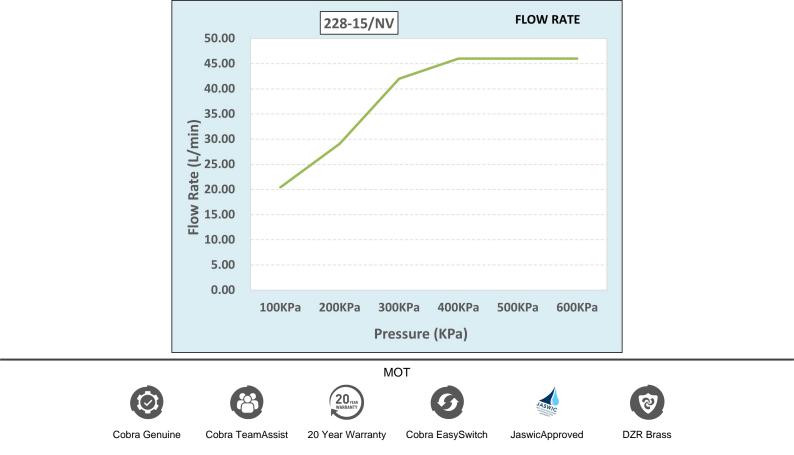

|





Flow Chart