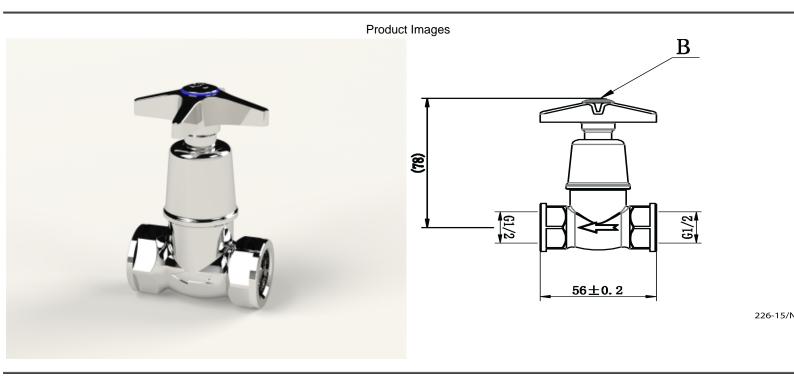

## Cobra Star Original Stop Tap Exposed Female 15mm

| Range:                | Star Original                                                                                                                                                                                                                                                                                                                                                                                                                                                                                                                                                                                                                                                                                                                                                                                                                                                                                                                                                                                                                                  |
|-----------------------|------------------------------------------------------------------------------------------------------------------------------------------------------------------------------------------------------------------------------------------------------------------------------------------------------------------------------------------------------------------------------------------------------------------------------------------------------------------------------------------------------------------------------------------------------------------------------------------------------------------------------------------------------------------------------------------------------------------------------------------------------------------------------------------------------------------------------------------------------------------------------------------------------------------------------------------------------------------------------------------------------------------------------------------------|
| Description:          | Cobra Star Original Chrome plated exposed stop tap including hot & cold indices. The original star-shaped design. 2 X 1/2" BSP female iron connection ends. Made with de-zincification resistant brass for increased durability.With Cobra EasySwitch technology enabling your handle to be replaced by one of a different Cobra Original design. Cobra Genuine spare parts available. Cobra TeamAssist service team on call. Includes a 20 year LIXIL Africa warranty. Care & Maintenace - Ensure your product does not come into contact with any lubricants during installation. Chrome plated, matte black and any colour finshes should be wiped with warm soapy water and a soft cloth or sponge. Rinse, then dry and buff with a dry soft cloth. Under no circumstances must any detergents containing hydrochloric acids or abrasives including cream cleansers be used. Do not use abrasive cleaning materials such as scourers. Should your product have an aerator at the water outlet, it should be checked and cleaned regularly. |
| Product Code:         | 226-15/NV                                                                                                                                                                                                                                                                                                                                                                                                                                                                                                                                                                                                                                                                                                                                                                                                                                                                                                                                                                                                                                      |
| ERP Code:             | FSTAF1SR-0GT02                                                                                                                                                                                                                                                                                                                                                                                                                                                                                                                                                                                                                                                                                                                                                                                                                                                                                                                                                                                                                                 |
| Barcode:              | 6002194061069                                                                                                                                                                                                                                                                                                                                                                                                                                                                                                                                                                                                                                                                                                                                                                                                                                                                                                                                                                                                                                  |
| Product<br>Features:  | Cobra TeamAssist, Cobra Genuine, Cobra EasySwitch, DZR Brass, 20 Year<br>Warranty, JaswicApproved, Original                                                                                                                                                                                                                                                                                                                                                                                                                                                                                                                                                                                                                                                                                                                                                                                                                                                                                                                                    |
| Dimensions:           | (l) 130mm x (w) 80mm x (h) 85mm                                                                                                                                                                                                                                                                                                                                                                                                                                                                                                                                                                                                                                                                                                                                                                                                                                                                                                                                                                                                                |
| Package Weight: 0.365 |                                                                                                                                                                                                                                                                                                                                                                                                                                                                                                                                                                                                                                                                                                                                                                                                                                                                                                                                                                                                                                                |