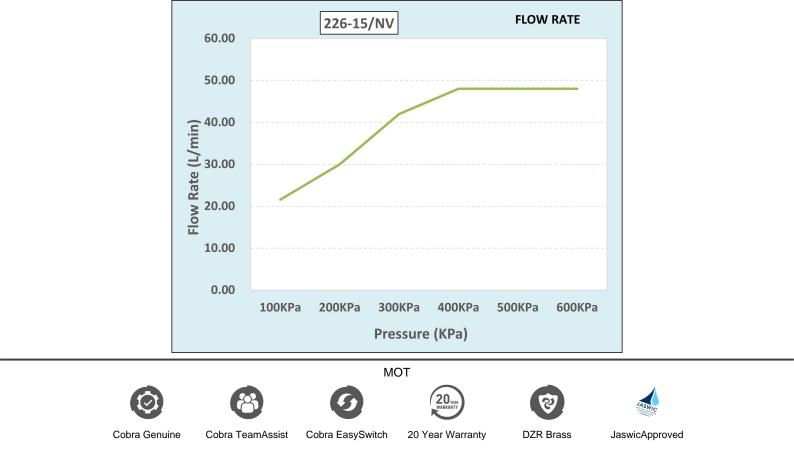

|





Flow Chart