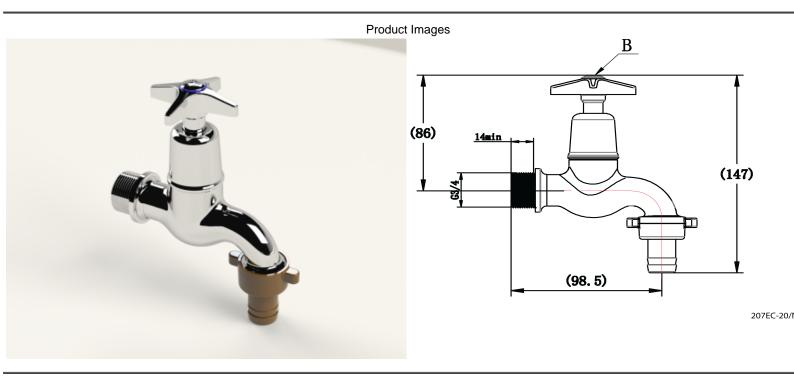

## Cobra Star Original Hose Bib Tap

| Range:                | Star Original                                                                                                                                                                                                                                                                                                                                                                                                                                                                                                                                                                                                                                                                                                                                                                                                                                                                                                                                                                                                                                          |
|-----------------------|--------------------------------------------------------------------------------------------------------------------------------------------------------------------------------------------------------------------------------------------------------------------------------------------------------------------------------------------------------------------------------------------------------------------------------------------------------------------------------------------------------------------------------------------------------------------------------------------------------------------------------------------------------------------------------------------------------------------------------------------------------------------------------------------------------------------------------------------------------------------------------------------------------------------------------------------------------------------------------------------------------------------------------------------------------|
| Description:          | Cobra Star Original Chrome plated hose bib tap including hot & cold indices.<br>The original star-shaped design. 3/4" BSP male connection end; 3/4" BSP<br>hose union.With Cobra EasySwitch technology enabling your handle to be<br>replaced by one of a different Cobra Original design. Made with de-<br>zincification resistant brass for increased durability. Cobra TeamAssist service<br>team on call. Includes a 20 year LIXIL Africa warranty. Care & Maintenace -<br>Ensure your product does not come into contact with any lubricants during<br>installation. Chrome plated, matte black and any colour finshes should be<br>wiped with warm soapy water and a soft cloth or sponge. Rinse, then dry and<br>buff with a dry soft cloth. Under no circumstances must any detergents<br>containing hydrochloric acids or abrasives including cream cleansers be used.<br>Do not use abrasive cleaning materials such as scourers. Should your<br>product have an aerator at the water outlet, it should be checked and cleaned<br>regularly. |
| Product Code:         | 207EC-20/NV                                                                                                                                                                                                                                                                                                                                                                                                                                                                                                                                                                                                                                                                                                                                                                                                                                                                                                                                                                                                                                            |
| ERP Code:             | FBBHN2SR-0GT02                                                                                                                                                                                                                                                                                                                                                                                                                                                                                                                                                                                                                                                                                                                                                                                                                                                                                                                                                                                                                                         |
| Barcode:              | 6002194060987                                                                                                                                                                                                                                                                                                                                                                                                                                                                                                                                                                                                                                                                                                                                                                                                                                                                                                                                                                                                                                          |
| Product<br>Features:  | Cobra TeamAssist, Cobra Genuine, Cobra EasySwitch, DZR Brass, 20 Year<br>Warranty, JaswicApproved, Original                                                                                                                                                                                                                                                                                                                                                                                                                                                                                                                                                                                                                                                                                                                                                                                                                                                                                                                                            |
| Dimensions:           | (l) 155mm x (w) 135mm x (h) 85mm                                                                                                                                                                                                                                                                                                                                                                                                                                                                                                                                                                                                                                                                                                                                                                                                                                                                                                                                                                                                                       |
| Package Weight: 0.456 |                                                                                                                                                                                                                                                                                                                                                                                                                                                                                                                                                                                                                                                                                                                                                                                                                                                                                                                                                                                                                                                        |