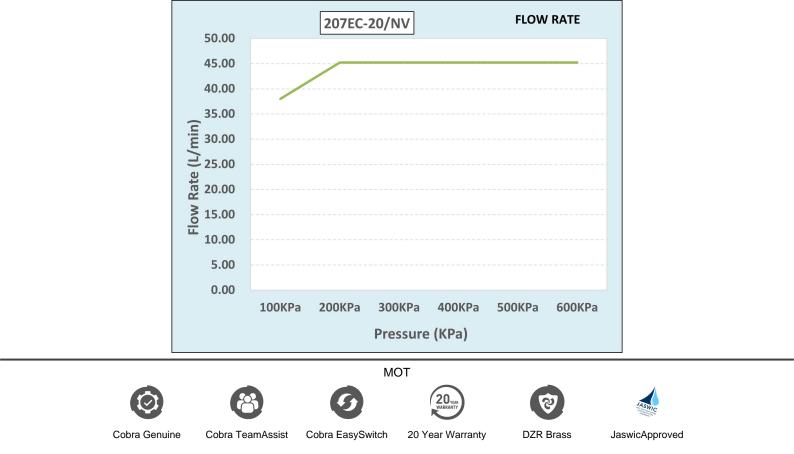

|





Flow Chart