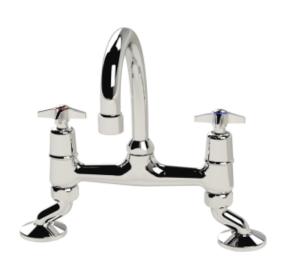

## **Cobra Star Heavy Pattern Sink Mixer**

Range: Star Heavy Pattern

**Description:** Cobra Star Heavy Pattern Chrome plated, deck-mounted, 2 hole, sink mixer

with aerated swivel spout. The original star-shaped design. Well-suited for use in low water pressure environments. 2 X 1/2" BSP male iron connection ends. Made with de-zincification resistant brass for increased durability. Cobra TeamAssist service team on call. Includes a 20 year LIXIL Africa warranty. Care & Maintenace - Ensure your product does not come into contact with any lubricants during installation. Chrome plated, matte black and any colour finshes should be wiped with warm soapy water and a soft cloth or

## **Product Images**

Flow Chart

Cobra TeamAssist

20 Year Warranty

DZR Brass

JaswicApproved

Cobra LowPressure