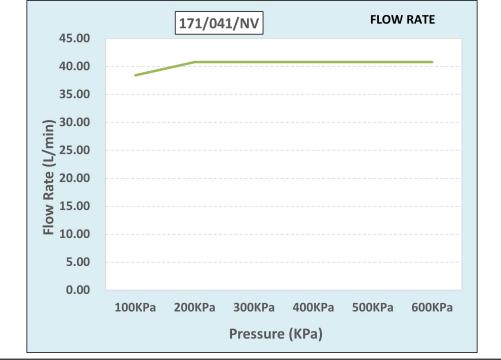

outlet, it should be checked and cleaned regularly.

**Product Code:** 171/041/NV **ERP Code:** 1008050000 **Barcode:** 6002194063872

Cobra TeamAssist, Cobra LowPressure, DZR Brass, 20 Year Warranty,

Features: JaswicApproved

## **Product Images**

Flow Chart

Cobra TeamAssist

20 Year Warranty

DZR Brass

JaswicApproved

Cobra LowPressure